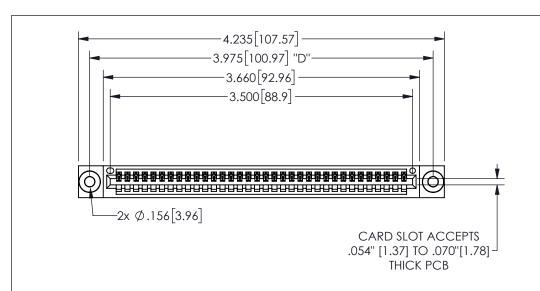

THIS IS A C.A.D. GENERATED DRAWING DO NOT MAKE MANUAL REVISIONS TO MASTER.

ORIGINAL 1

-.180[4.57] 600 15.24 .250[6.35] .100[2.54]

.160 4.06 .330[8.38] POINT OF CARD SLOT CONTACT .370 9.4

<u>Contact Dimensions:</u>
540-Wire Wrap .025 Sq.(0.64 Sq.) - Tail LG=.560(14.22)
.100 (2.54) Contact Spacing x .200 (5.08) Row Spacing

345/395 SERIES CARD EDGE CONNECTOR PART NUMBER: 345-034-540-603

YOUR CONNECTION TO QUALITY & SERVICE

**EDAC INC** TORONTO, ONTARIO CANADA

THESE DRAWINGS AND SPECIFICATIONS ARE THE PROPERTY OF EDAC INC.,AND SHALL NOT BE REPRODUCED, OR COPIED OR USED AS THE BASIS FOR THE MANUFACTURE OR SALE OF APPARATUS WITHOUT WRITTEN PERMISSION.