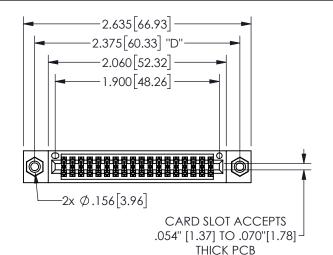

## 345/395 SERIES CARD EDGE CONNECTOR PART NUMBER: 345-036-520-808

YOUR CONNECTION TO QUALITY & SERVICE

**EDAC INC** TORONTO, ONTARIO CANADA

THESE DRAWINGS AND SPECIFICATIONS ARE THE PROPERTY OF EDAC INC.,AND SHALL NOT BE REPRODUCED, OR COPIED OR USED AS THE BASIS FOR THE MANUFACTURE OR SALE OF APPARATUS WITHOUT WRITTEN PERMISSION.

THIS IS A C.A.D. GENERATED DRAWING DO NOT MAKE MANUAL REVISIONS TO MASTER.

ISSUE NUMBER

ORIGINAL

1

<u>Contact Dimensions:</u>
520-P.C. Tail .030x.018(0.76x0.46) - Tail LG=.175(4.45)
.100 (2.54) Contact Spacing x .200 (5.08) Row Spacing