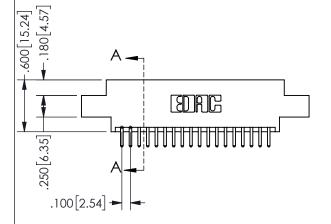

SECTION A-A

ORIGINAL 1

ISSUE NUMBER

**Contact Code 558** 

Contact Code 559

**Contact Code 560** 

INSULATOR MATERIAL: THERMOPLASTIC POLYESTER, UL 94V-0 DAP MATERIAL AVAILABLE UPON REQUEST

CONTACT MATERIAL; COPPER ALLOY CONTACT PLATING: GOLD ON THE MATING AREA, TIN PLATING ON THE CONTACT TAILS, NICKEL UNDERPLATE

.160 4.06 .330[8.38] POINT OF CARD SLOT CONTACT .370 9.4