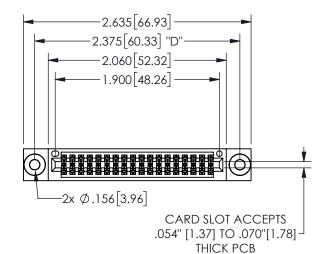

## 345/395 SERIES CARD EDGE CONNECTOR PART NUMBER: 345-036-540-803

YOUR CONNECTION TO QUALITY & SERVICE

**EDAC INC** TORONTO, ONTARIO CANADA

THESE DRAWINGS AND SPECIFICATIONS ARE THE PROPERTY OF EDAC INC.,AND SHALL NOT BE REPRODUCED,OR COPIED OR USED AS THE BASIS FOR THE MANUFACTURE OR SALE OF APPARATUS WITHOUT WRITTEN PERMISSION.

THIS IS A C.A.D. GENERATED DRAWING DO NOT MAKE MANUAL REVISIONS TO MASTER.

ISSUE NUMBER

ORIGINAL

1

<u>Contact Dimensions:</u>
540-Wire Wrap .025 Sq.(0.64 Sq.) - Tail LG=.560(14.22)
.100 (2.54) Contact Spacing x .200 (5.08) Row Spacing