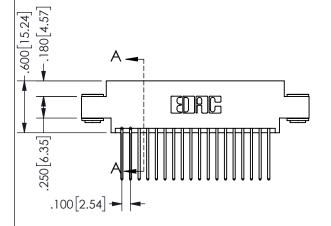

.160 4.06 .330[8.38] POINT OF CARD SLOT CONTACT .370 9.4

SECTION A A

ORIGINAL 1

ISSUE NUMBER

**Contact Code 558** 

Contact Code 559

**Contact Code 560** 

INSULATOR MATERIAL: THERMOPLASTIC POLYESTER, UL 94V-0 DAP MATERIAL AVAILABLE UPON REQUEST

CONTACT MATERIAL; COPPER ALLOY CONTACT PLATING: GOLD ON THE MATING AREA, TIN PLATING ON THE CONTACT TAILS, NICKEL UNDERPLATE

345/395 SERIES CARD EDGE CONNECTOR CONTACT CODE 555,556,558,559,560 DIMENSIONS

YOUR CONNECTION TO QUALITY & SERVICE

**EDAC INC** TORONTO, ONTARIO CANADA

THESE DRAWINGS AND SPECIFICATIONS ARE THE PROPERTY OF EDAC INC.,AND SHALL NOT BE REPRODUCED, OR COPIED OR USED AS THE BASIS FOR THE MANUFACTURE OR SALE OF APPARATUS WITHOUT WRITTEN PERMISSION.