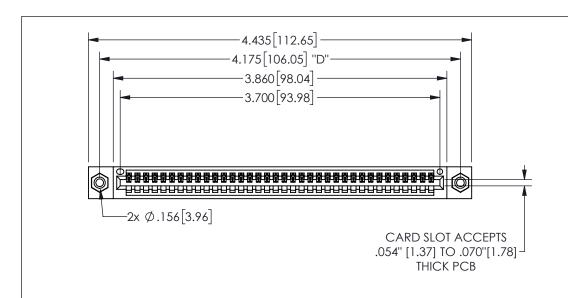

345/395 SERIES CARD EDGE CONNECTOR PART NUMBER: 345-036-541-108

YOUR CONNECTION TO QUALITY & SERVICE

**EDAC INC** TORONTO, ONTARIO CANADA

THESE DRAWINGS AND SPECIFICATIONS ARE THE PROPERTY OF EDAC INC.,AND SHALL NOT BE REPRODUCED, OR COPIED OR USED AS THE BASIS FOR THE MANUFACTURE OR SALE OF APPARATUS WITHOUT WRITTEN PERMISSION.

| 0_0                 |                  |
|---------------------|------------------|
| ACAD REFERENCE NO.  | 345-ENG-MASTER   |
| DRAWN: R.STA.MONICA | DATE:MAY.16/2017 |
| CHECKED:            | DATE:            |
| SCALE: NTS          | SHEET 1 OF 2     |
| DRAWING NUMBER      | ISSUE            |
| 345-ENG-MASTER      | 1                |