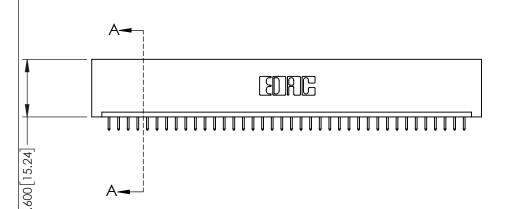

<u>Contact Dimensions:</u>
525-P.C. Tail .018 Sq.(0.46 Sq.) - Tail LG=.150(3.81)
.100 (2.54) Contact Spacing x .200 (5.08) Row Spacing

1

-3.900 [99.06] 4.060 [103.12]

INSULATOR MATERIAL: THERMOPLASTIC PBT BLACK, UL 94V-0

CONTACT MATERIAL; COPPER TIN ALLOY CONTACT PLATING: GOLD ON THE MATING AREA, TIN PLATING ON THE CONTACT TAILS, NICKEL UNDERPLATE

| 345/395 SERIES CARD EDGE CONNECTOR |
|------------------------------------|
| PART NUMBER: 345-038-525-101       |