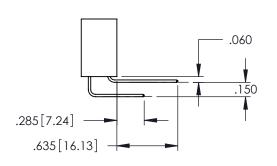

<u>Contact Dimensions:</u>
525-P.C. Tail .018 Sq.(0.46 Sq.) - Tail LG=.150(3.81)
.100 (2.54) Contact Spacing x .200 (5.08) Row Spacing

1

-3.900 [99.06] 4.060 [103.12]

INSULATOR MATERIAL: THERMOPLASTIC PBT BLACK, UL 94V-0