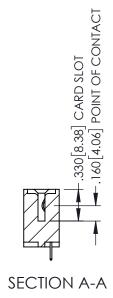

<u>Contact Dimensions:</u>
525-P.C. Tail .018 Sq.(0.46 Sq.) - Tail LG=.150(3.81)
.100 (2.54) Contact Spacing x .200 (5.08) Row Spacing

1

-3.900 [99.06] 4.060 [103.12]

INSULATOR MATERIAL: THERMOPLASTIC PBT BLACK, UL 94V-0

CONTACT MATERIAL; COPPER TIN ALLOY CONTACT PLATING: GOLD ON THE MATING AREA, TIN PLATING ON THE CONTACT TAILS, NICKEL UNDERPLATE

| 345/395 SERIES CARD EDGE CONNECTOR |
|------------------------------------|
| PART NUMBER: 345-038-525-101       |