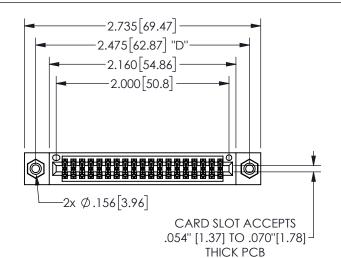

## SECTION A-A

345/395 SERIES CARD EDGE CONNECTOR PART NUMBER: 345-038-556-208

**EDAC INC** TORONTO, ONTARIO CANADA

THESE DRAWINGS AND SPECIFICATIONS ARE THE PROPERTY OF EDAC INC.,AND SHALL NOT BE REPRODUCED, OR COPIED OR USED AS THE BASIS FOR THE MANUFACTURE OR SALE OF APPARATUS WITHOUT WRITTEN PERMISSION.

| ACAD REFERENCE NO.  | 345-ENG-MASTER   |  |
|---------------------|------------------|--|
| DRAWN: R.STA.MONICA | DATE:MAY.16/2017 |  |
| CHECKED:            | DATE:            |  |
| SCALE: NTS          | SHEET 1 OF 2     |  |
| DRAWING NUMBER      | ISSUE            |  |
| 345-ENG-MASTER      | 1                |  |
|                     |                  |  |