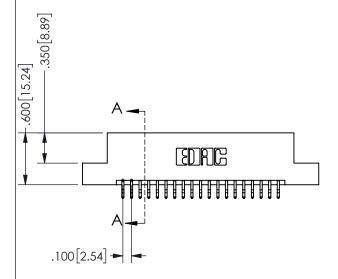

## <u>Contact Dimensions:</u> 556-Extender Board Bend (Code 520 Contacts) See Sheet 2 for Contact Code 555, 556, 558, 559, 560 **Dimensions**

.160 4.06 .330[8.38] POINT OF CARD SLOT CONTACT

## SECTION A-A

345/395 SERIES CARD EDGE CONNECTOR PART NUMBER: 345-038-556-208

**EDAC INC** TORONTO, ONTARIO CANADA

THESE DRAWINGS AND SPECIFICATIONS ARE THE PROPERTY OF EDAC INC.,AND SHALL NOT BE REPRODUCED, OR COPIED OR USED AS THE BASIS FOR THE MANUFACTURE OR SALE OF APPARATUS WITHOUT WRITTEN PERMISSION.