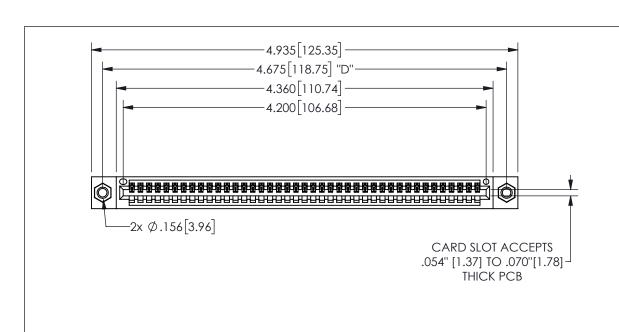

## 345/395 SERIES CARD EDGE CONNECTOR PART NUMBER: 345-041-541-107

YOUR CONNECTION TO QUALITY & SERVICE

**EDAC INC** TORONTO, ONTARIO CANADA

THESE DRAWINGS AND SPECIFICATIONS ARE THE PROPERTY OF EDAC INC.,AND SHALL NOT BE REPRODUCED, OR COPIED OR USED AS THE BASIS FOR THE MANUFACTURE OR SALE OF APPARATUS WITHOUT WRITTEN PERMISSION.

|                    | •              |                | . , . , . |
|--------------------|----------------|----------------|-----------|
| ACAD REFERENCE NO. |                | 345-ENG-MASTER |           |
| DRAWN:             | R.STA.MONICA   | DATEMA         | Y.16/2017 |
| CHECKED:           |                | DATE:          |           |
| SCALE:             | NTS            | SHEET          | OF 2      |
| DRAWIN             | G NUMBER       |                | ISSUE     |
| (                  | 345-ENG-MASTER |                | 1         |