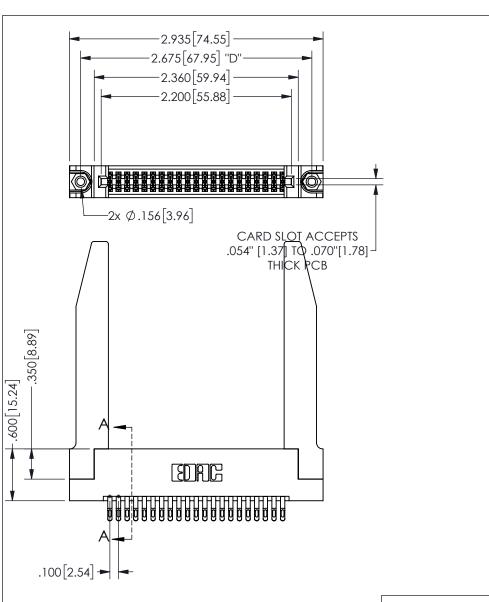

## **SECTION A-A**

345/395 SERIES CARD EDGE CONNECTOR PART NUMBER: 345-042-555-278

**EDAC INC** TORONTO, ONTARIO CANADA

YOUR CONNECTION TO QUALITY & SERVICE

THESE DRAWINGS AND SPECIFICATIONS ARE THE PROPERTY OF EDAC INC., AND SHALL NOT BE REPRODUCED, OR COPIED OR USED AS THE BASIS FOR THE MANUFACTURE OR SALE OF APPARATUS WITHOUT WRITTEN PERMISSION.

| ACAD REFERENCE NO.  | 345-ENG-MASTER   |       |
|---------------------|------------------|-------|
| DRAWN: R.STA.MONICA | DATE:MAY.16/2017 |       |
| CHECKED:            | DATE:            |       |
| SCALE: NTS          | SHEET            | OF 2  |
| DRAWING NUMBER      |                  | ISSUE |
| 345-ENG-MASTER      |                  | 1     |