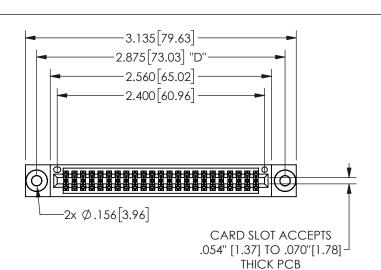

THIS IS A C.A.D. GENERATED DRAWING DO NOT MAKE MANUAL REVISIONS TO MASTER.

ISSUE NUMBER

ORIGINAL 1

.160 4.06 .330[8.38] POINT OF CARD SLOT CONTACT .370 9.4

## .240[6.1] .600[15.24] EDNG 250 [6.35] .100[2.54]

<u>Contact Dimensions:</u>
524-P.C. Tail .018 Sq.(0.46 Sq.) - Tail LG=.175(4.45)
.100 (2.54) Contact Spacing x .200 (5.08) Row Spacing

345/395 SERIES CARD EDGE CONNECTOR PART NUMBER: 345-046-524-503