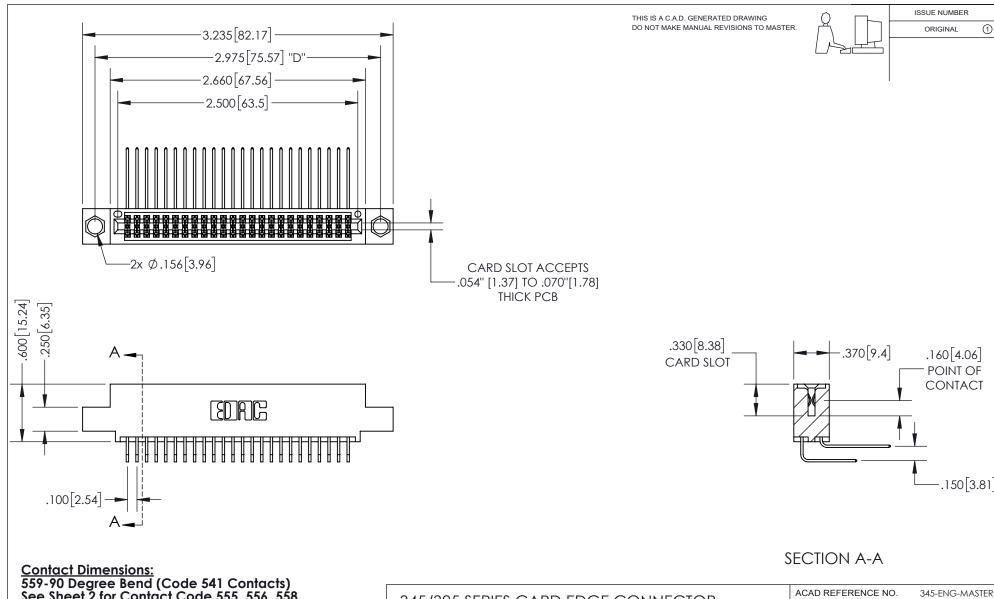

559-90 Degree Bend (Code 541 Contacts) See Sheet 2 for Contact Code 555, 556, 558, 559, 560 Dimensions

INSULATOR MATERIAL: THERMOPLASTIC PBT, UL 94V-0 CONTACT MATERIAL; COPPER TIN ALLOY CONTACT PLATING: GOLD ON THE MATING AREA, TIN PLATING ON THE CONTACT TAILS, NICKEL UNDERPLATE

345/395 SERIES CARD EDGE CONNECTOR PART NUMBER: 345-048-559-504

YOUR CONNECTION TO QUALITY & SERVICE

**EDAC INC** TORONTO, ONTARIO CANADA

THESE DRAWINGS AND SPECIFICATIONS ARE THE PROPERTY OF EDAC INC.,AND SHALL NOT BE REPRODUCED, OR COPIED OR USED AS THE BASIS FOR THE MANUFACTURE OR SALE OF APPARATUS WITHOUT WRITTEN PERMISSION.

| ACAD REFERENCE NO.  | 345-ENG-MASTER   |
|---------------------|------------------|
| DRAWN: R.STA.MONICA | DATE:MAY.16/2017 |
| CHECKED:            | DATE:            |
| SCALE: 1:1          | SHEET 1 OF 2     |
| DRAWING NUMBER      | ISSUE            |
| 345-ENG-MASTER      | 1                |