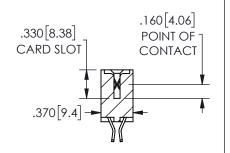

-3.335[84.71] -3.075[78.11] "D' 2.760 70.1 2.600 [66.04] -2x Ø.156[3.96] CARD SLOT ACCEPTS .054" [1.37] TO .070"[1.78] <sup>\(\)</sup> THICK PCB

THIS IS A C.A.D. GENERATED DRAWING DO NOT MAKE MANUAL REVISIONS TO MASTER.