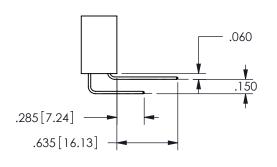

## -.350[8.89] .600[15.24] .100[2.54]

<u>Contact Dimensions:</u>
555-Extender Board Bend (Code 500 Contacts)
See Sheet 2 for Contact Code 555, 556, 558, 559, 560 **Dimensions** 

| 345/395 SERIES CARD EDGE CONNECTOR |
|------------------------------------|
| PART NUMBER: 345-050-555-207       |