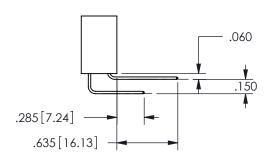

## .160 4.06 .330[8.38] POINT OF CARD SLOT CONTACT .370 9.4

<u>Contact Dimensions:</u>
560-Extender Board Bend (Code 523 Contacts)
See Sheet 2 for Contact Code 555, 556, 558, 559, 560 **Dimensions** 

345/395 SERIES CARD EDGE CONNECTOR PART NUMBER: 345-050-560-201

CONTACT MATERIAL; COPPER ALLOY

CONTACT PLATING: GOLD ON THE MATING AREA, TIN PLATING ON THE CONTACT TAILS, NICKEL UNDERPLATE

345/395 SERIES CARD EDGE CONNECTOR CONTACT CODE 555,556,558,559,560 DIMENSIONS