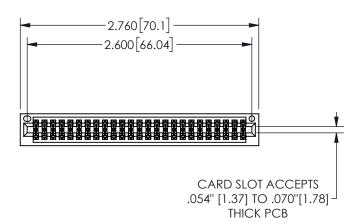

## .160 4.06 .330[8.38] POINT OF CARD SLOT CONTACT .370 9.4

<u>Contact Dimensions:</u>
560-Extender Board Bend (Code 523 Contacts)
See Sheet 2 for Contact Code 555, 556, 558, 559, 560 **Dimensions** 

345/395 SERIES CARD EDGE CONNECTOR PART NUMBER: 345-050-560-201