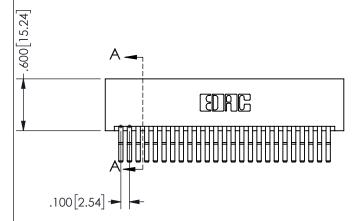

SECTION A-A

ISSUE NUMBER ORIGINAL

1

**Contact Code 558** 

Contact Code 559

**Contact Code 560** 

INSULATOR MATERIAL: THERMOPLASTIC POLYESTER, UL 94V-0

DAP MATERIAL AVAILABLE UPON REQUEST