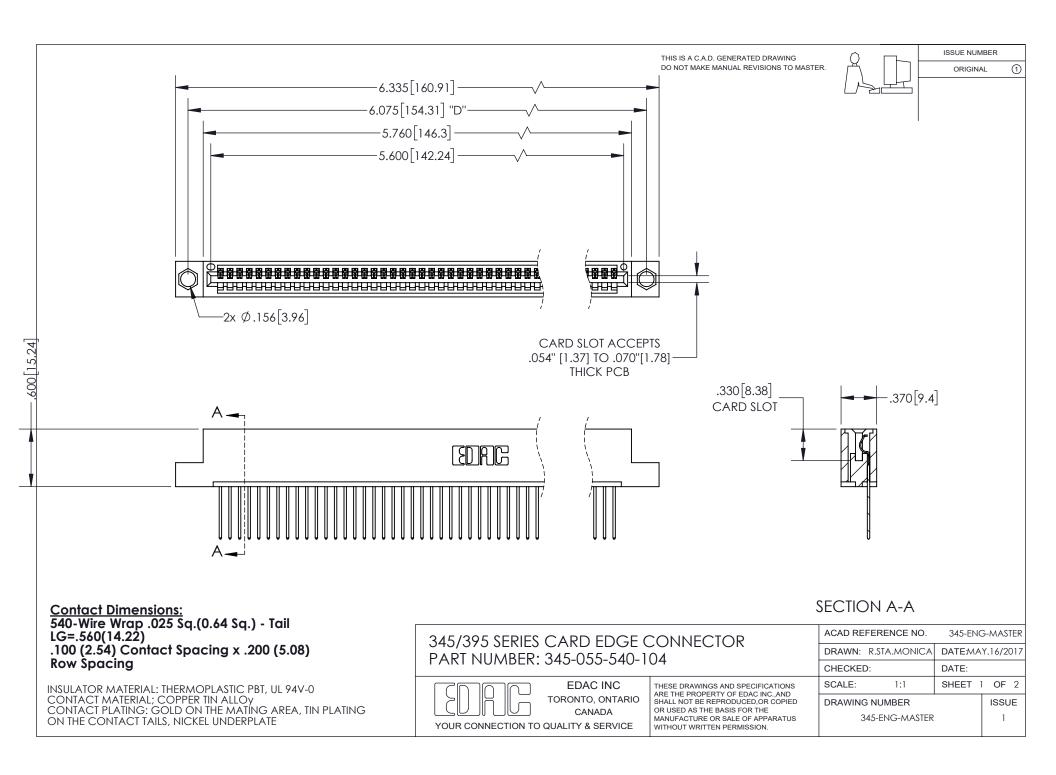

ISSUE NUMBER ORIGINAL

1

**Contact Code 558** 

**Contact Code 559** 

Contact Code 560

- INSULATOR MATERIAL: THERMOPLASTIC POLYESTER, UL 94V-0
- DAP MATERIAL AVAILABLE UPON REQUEST
- CONTACT MATERIAL; COPPER ALLOY

CONTACT PLATING: GOLD ON THE MATING AREA, TIN PLATING ON THE CONTACT TAILS, NICKEL UNDERPLATE

\*FOR ALL OTHER SPECIFICATIONS REFER TO SHEET 3\*