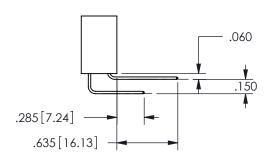

<u>Contact Dimensions:</u>
524-P.C. Tail .018 Sq.(0.46 Sq.) - Tail LG=.175(4.45)
.100 (2.54) Contact Spacing x .200 (5.08) Row Spacing

345/395 SERIES CARD EDGE CONNECTOR PART NUMBER: 345-056-524-507

YOUR CONNECTION TO QUALITY & SERVICE

SECTION A-A

ISSUE NUMBER ORIGINAL

1

**Contact Code 558** 

Contact Code 559

**Contact Code 560** 

INSULATOR MATERIAL: THERMOPLASTIC POLYESTER, UL 94V-0

DAP MATERIAL AVAILABLE UPON REQUEST

CONTACT MATERIAL; COPPER ALLOY

CONTACT PLATING: GOLD ON THE MATING AREA, TIN PLATING ON THE CONTACT TAILS, NICKEL UNDERPLATE

345/395 SERIES CARD EDGE CONNECTOR CONTACT CODE 555,556,558,559,560 DIMENSIONS