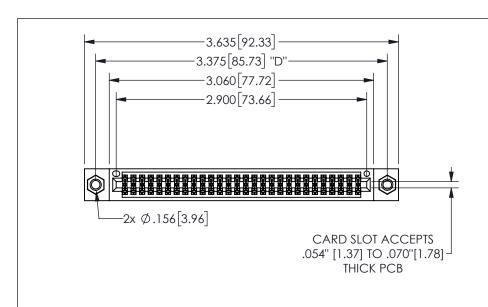

THIS IS A C.A.D. GENERATED DRAWING DO NOT MAKE MANUAL REVISIONS TO MASTER.

ISSUE NUMBER

ORIGINAL

.160 4.06 .330[8.38] POINT OF CARD SLOT CONTACT .370 9.4

.240[6.1] .600[15.24] RIPINGS 250 [6.35] .100[2.54]

<u>Contact Dimensions:</u>
524-P.C. Tail .018 Sq.(0.46 Sq.) - Tail LG=.175(4.45)
.100 (2.54) Contact Spacing x .200 (5.08) Row Spacing

345/395 SERIES CARD EDGE CONNECTOR PART NUMBER: 345-056-524-507

YOUR CONNECTION TO QUALITY & SERVICE