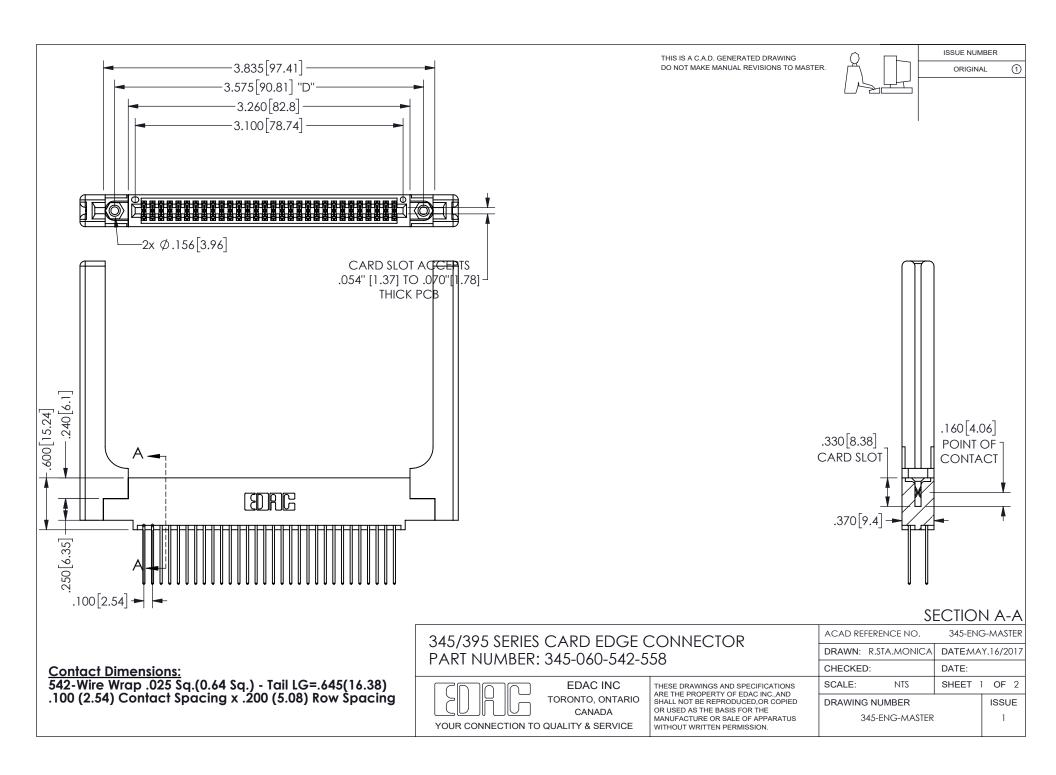

ISSUE NUMBER ORIGINAL

1

**Contact Code 558** 

Contact Code 559

Contact Code 560

INSULATOR MATERIAL: THERMOPLASTIC POLYESTER, UL 94V-0 DAP MATERIAL AVAILABLE UPON REQUEST

CONTACT MATERIAL; COPPER ALLOY

CONTACT PLATING: GOLD ON THE MATING AREA, TIN PLATING ON THE CONTACT TAILS, NICKEL UNDERPLATE

## 345/395 SERIES CARD EDGE CONNECTOR CONTACT CODE 555,556,558,559,560 DIMENSIONS

YOUR CONNECTION TO QUALITY & SERVICE

**EDAC INC** TORONTO, ONTARIO CANADA

THESE DRAWINGS AND SPECIFICATIONS ARE THE PROPERTY OF EDAC INC.,AND SHALL NOT BE REPRODUCED, OR COPIED OR USED AS THE BASIS FOR THE MANUFACTURE OR SALE OF APPARATUS WITHOUT WRITTEN PERMISSION.