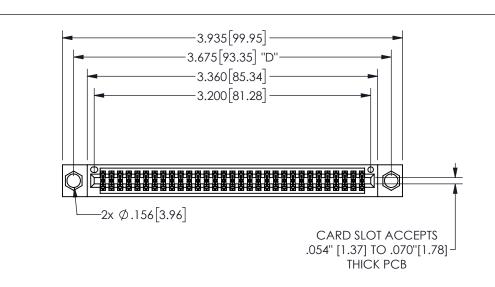

THIS IS A C.A.D. GENERATED DRAWING DO NOT MAKE MANUAL REVISIONS TO MASTER.

ISSUE NUMBER

ORIGINAL

1

.160 4.06 .330[8.38] POINT OF CARD SLOT CONTACT .370 9.4

## -.180[4.57] .600[15.24] .250[6.35] .100[2.54]

<u>Contact Dimensions:</u>
555-Extender Board Bend (Code 500 Contacts)
See Sheet 2 for Contact Code 555, 556, 558, 559, 560 **Dimensions** 

| 345/395 SERIES CARD EDGE CONNECTOR |
|------------------------------------|
| PART NUMBER: 345-062-555-804       |