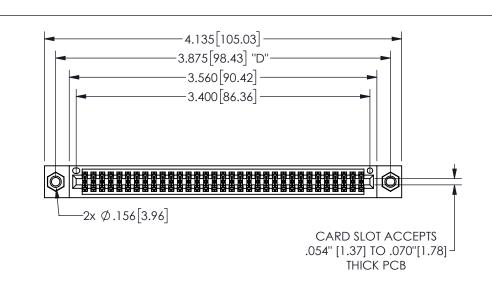

## <u>Contact Dimensions:</u> 544-Wire Wrap .050x.025(1.27x0.64) - Tail LG=.750(19.05)

.100 (2.54) Contact Spacing x .200 (5.08) Row Spacing

PART NUMBER: 345-066-544-507 **EDAC INC** 

345/395 SERIES CARD EDGE CONNECTOR

YOUR CONNECTION TO QUALITY & SERVICE

TORONTO, ONTARIO CANADA

THESE DRAWINGS AND SPECIFICATIONS ARE THE PROPERTY OF EDAC INC.,AND SHALL NOT BE REPRODUCED,OR COPIED OR USED AS THE BASIS FOR THE MANUFACTURE OR SALE OF APPARATUS WITHOUT WRITTEN PERMISSION.

| ACAD REFERENCE NO.  | 345-ENG-MASTER   |
|---------------------|------------------|
| DRAWN: R.STA.MONICA | DATE:MAY.16/2017 |
| CHECKED:            | DATE:            |
| SCALE: NTS          | SHEET 1 OF 2     |
| DRAWING NUMBER      | ISSUE            |
| 345-ENG-MASTER      | 1                |