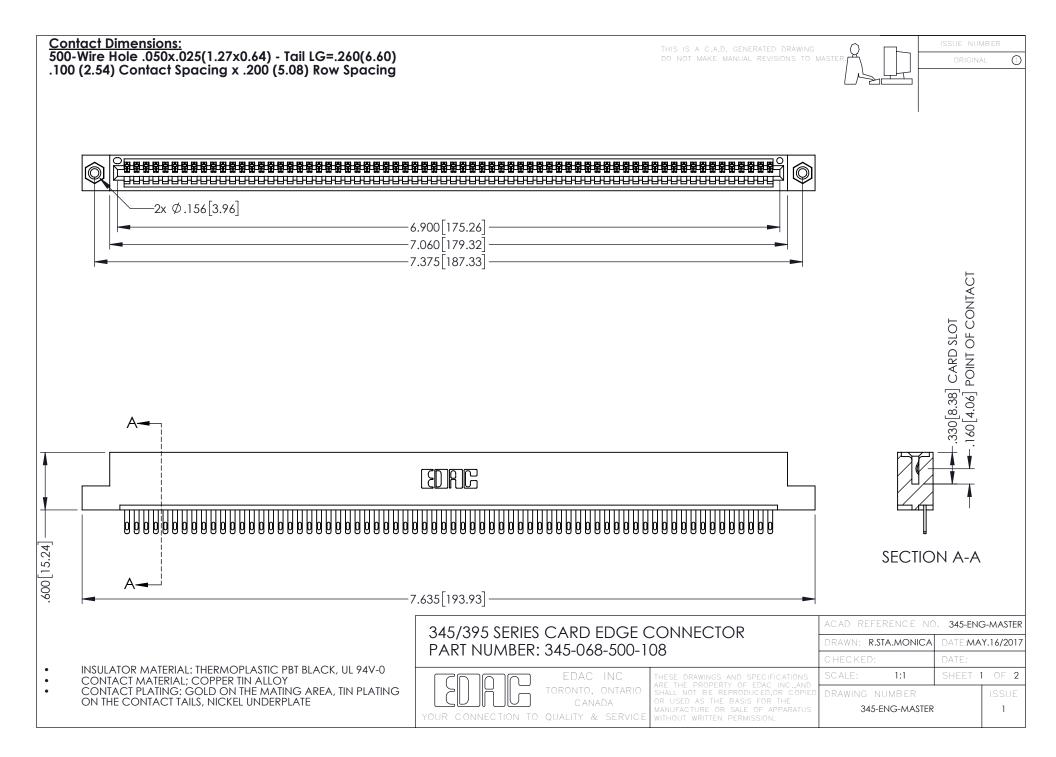

345/395 SERIES CARD EDGE CONNECTOR CONTACT CODE 555,556,558,559,560 DIMENSIONS

YOUR CONNECTION TO QUALITY & SERVICE

|      | ACAD REFERENCE NO. 345-ENG-MASTER |                  |
|------|-----------------------------------|------------------|
| S    | DRAWN: R.STA.MONICA               | DATE:MAY.16/2017 |
|      | CHECKED:                          | DATE:            |
| J ** | SCALE: 1:1                        | SHEET 2 OF 2     |
| ED   | DRAWING NUMBER                    | ISSUE            |