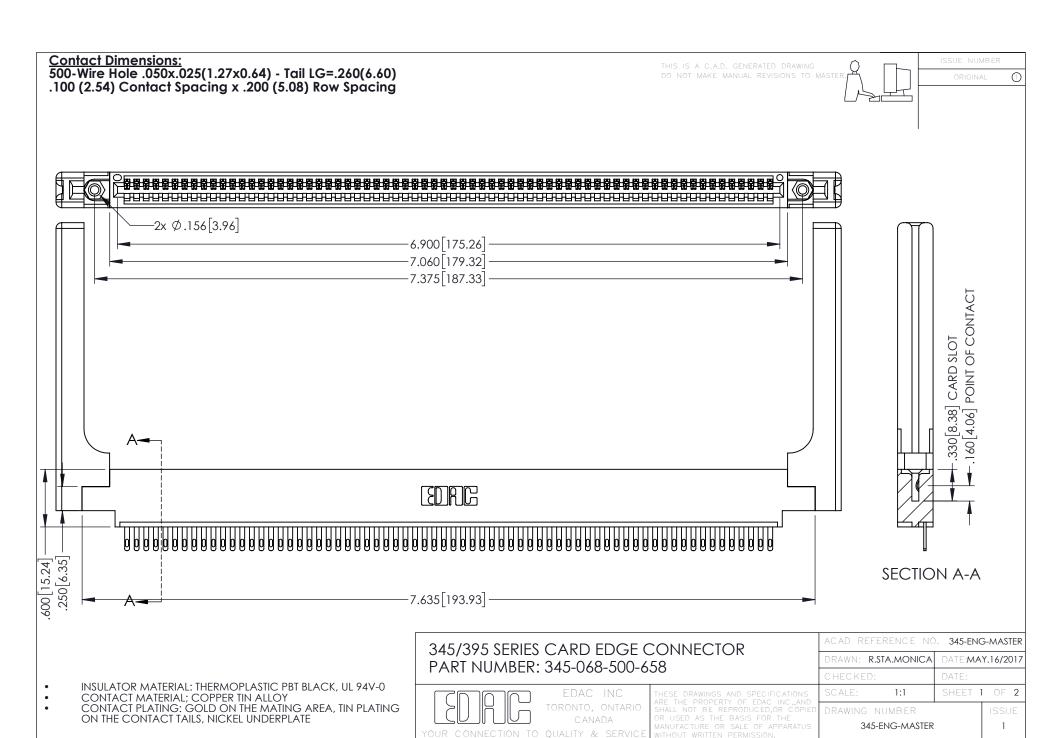

**Contact Code 558** 

Contact Code 559

**Contact Code 560** 

INSULATOR MATERIAL: THERMOPLASTIC POLYESTER, UL 94V-0

DAP MATERIAL AVAILABLE UPON REQUEST

CONTACT MATERIAL; COPPER ALLOY CONTACT PLATING: GOLD ON THE MATING AREA, TIN PLATING ON THE CONTACT TAILS, NICKEL UNDERPLATE