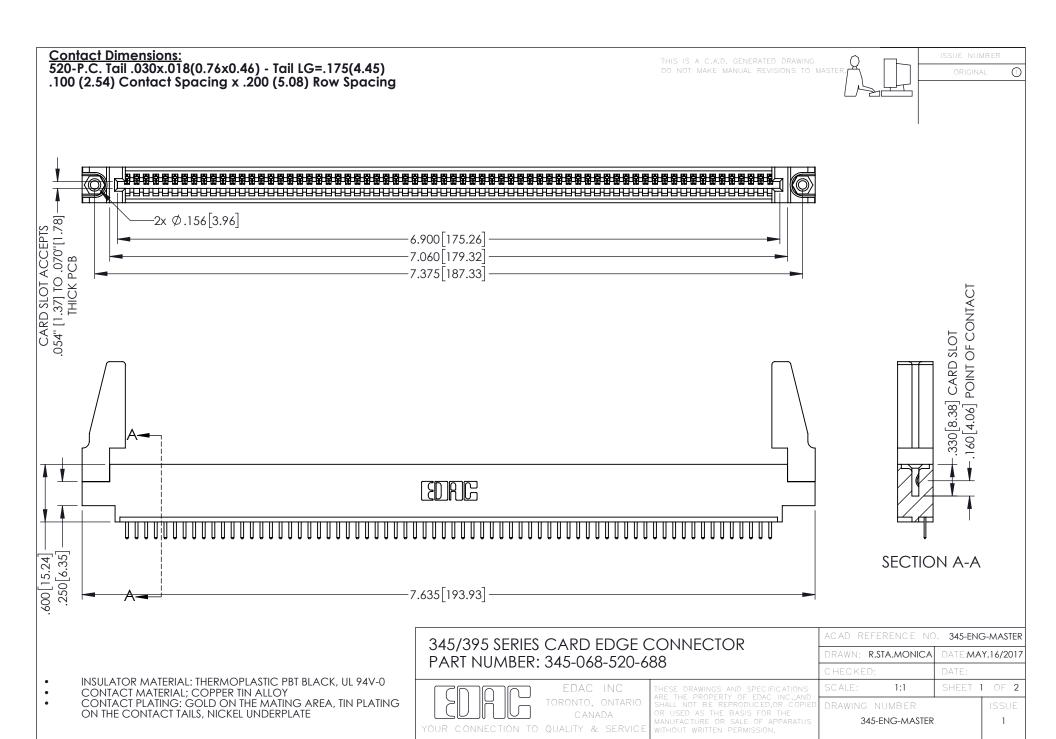

**Contact Code 558** 

Contact Code 559

**Contact Code 560** 

INSULATOR MATERIAL: THERMOPLASTIC POLYESTER, UL 94V-0

DAP MATERIAL AVAILABLE UPON REQUEST

CONTACT MATERIAL; COPPER ALLOY CONTACT PLATING: GOLD ON THE MATING AREA, TIN PLATING ON THE CONTACT TAILS, NICKEL UNDERPLATE

345/395 SERIES CARD EDGE CONNECTOR CONTACT CODE 555,556,558,559,560 DIMENSIONS

YOUR CONNECTION TO QUALITY & SERVICE

|      | ACAD REFERENCE NO. 345-ENG-MASTER |                  |
|------|-----------------------------------|------------------|
| S    | DRAWN: R.STA.MONICA               | DATE:MAY.16/2017 |
|      | CHECKED:                          | DATE:            |
| J ** | SCALE: 1:1                        | SHEET 2 OF 2     |
| ED   | DRAWING NUMBER                    | ISSUE            |

345-E