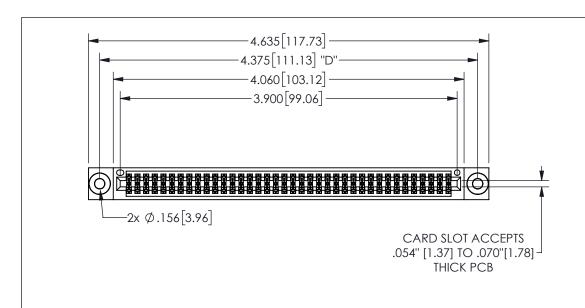

345/395 SERIES CARD EDGE CONNECTOR PART NUMBER: 345-076-542-503

YOUR CONNECTION TO QUALITY & SERVICE

**EDAC INC** TORONTO, ONTARIO CANADA

THESE DRAWINGS AND SPECIFICATIONS ARE THE PROPERTY OF EDAC INC.,AND SHALL NOT BE REPRODUCED,OR COPIED OR USED AS THE BASIS FOR THE MANUFACTURE OR SALE OF APPARATUS WITHOUT WRITTEN PERMISSION.

| ACAD REFERENCE NO.  |        | 345-ENG-MASTER  |       |
|---------------------|--------|-----------------|-------|
| DRAWN: R.STA.MONICA |        | DATEMAY.16/2017 |       |
| CHECKED:            |        | DATE:           |       |
| SCALE:              | NTS    | SHEET           | OF 2  |
| DRAWING             | NUMBER |                 | ISSUE |
| 345-ENG-MASTER      |        |                 | 1     |