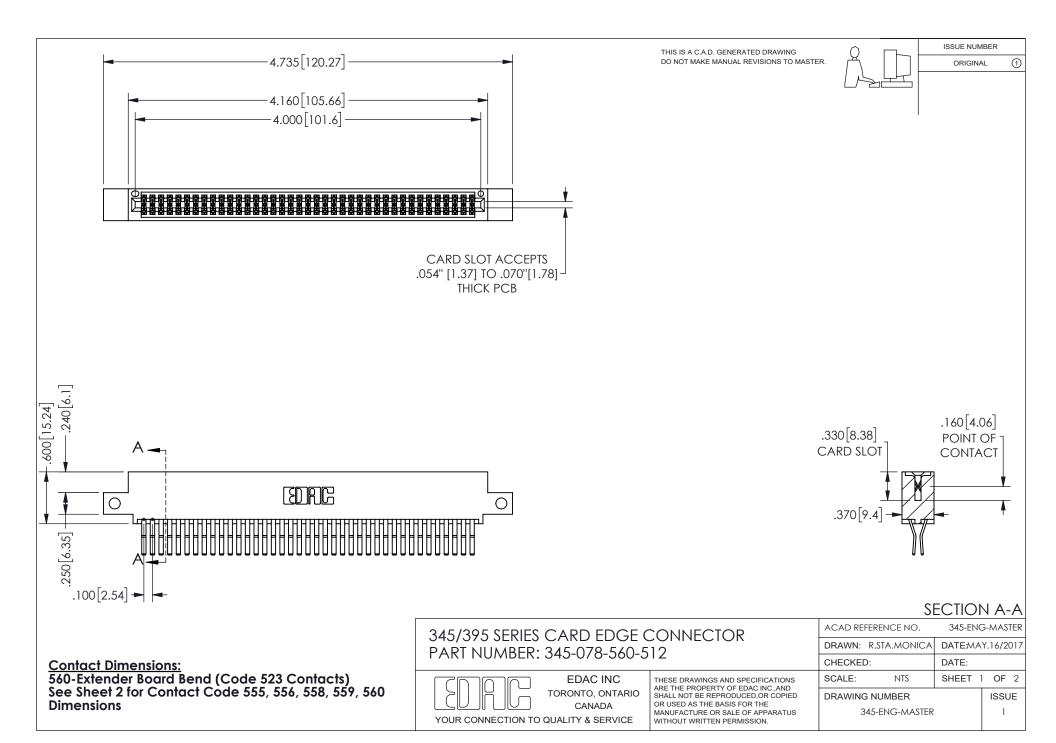

ISSUE NUMBER ORIGINAL

1









**Contact Code 558** 

Contact Code 559

Contact Code 560

INSULATOR MATERIAL: THERMOPLASTIC POLYESTER, UL 94V-0 DAP MATERIAL AVAILABLE UPON REQUEST

CONTACT MATERIAL; COPPER ALLOY

CONTACT PLATING: GOLD ON THE MATING AREA, TIN PLATING ON THE CONTACT TAILS, NICKEL UNDERPLATE

## 345/395 SERIES CARD EDGE CONNECTOR CONTACT CODE 555,556,558,559,560 DIMENSIONS

YOUR CONNECTION TO QUALITY & SERVICE

**EDAC INC** TORONTO, ONTARIO CANADA

THESE DRAWINGS AND SPECIFICATIONS ARE THE PROPERTY OF EDAC INC.,AND SHALL NOT BE REPRODUCED, OR COPIED OR USED AS THE BASIS FOR THE MANUFACTURE OR SALE OF APPARATUS WITHOUT WRITTEN PERMISSION.

| ACAD REFERENCE NO.  | 345-ENG-MASTER   |
|---------------------|------------------|
| DRAWN: R.STA.MONICA | DATE:MAY.16/2017 |
| C