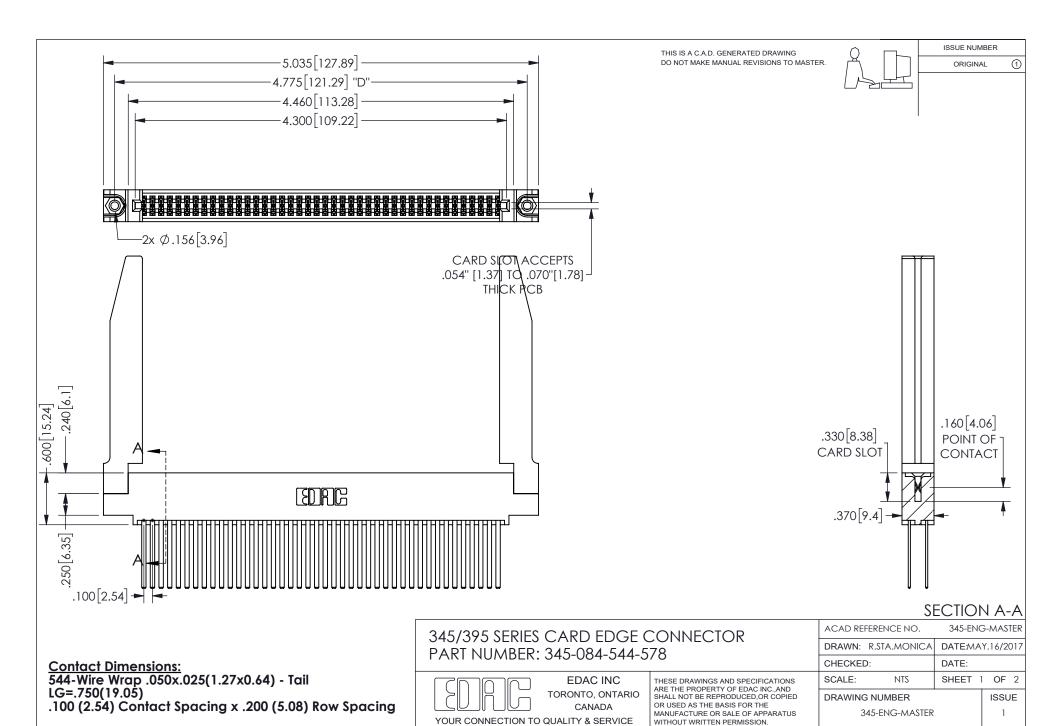

ISSUE NUMBER ORIGINAL

1

**Contact Code 558** 

Contact Code 559

Contact Code 560

INSULATOR MATERIAL: THERMOPLASTIC POLYESTER, UL 94V-0 DAP MATERIAL AVAILABLE UPON REQUEST

CONTACT MATERIAL; COPPER ALLOY

CONTACT PLATING: GOLD ON THE MATING AREA, TIN PLATING ON THE CONTACT TAILS, NICKEL UNDERPLATE

## 345/395 SERIES CARD EDGE CONNECTOR CONTACT CODE 555,556,558,559,560 DIMENSIONS

YOUR CONNECTION TO QUALITY & SERVICE

**EDAC INC** TORONTO, ONTARIO CANADA

THESE DRAWINGS AND SPECIFICATIONS ARE THE PROPERTY OF EDAC INC.,AND SHALL NOT BE REPRODUCED, OR COPIED OR USED AS THE BASIS FOR THE MANUFACTURE OR SALE OF APPARATUS WITHOUT WRITTEN PERMISSION.

| ACAD REFERENCE NO.  | 345-ENG-MASTER   |
|---------------------|------------------|
| DRAWN: R.STA.MONICA | DATE:MAY.16/2017 |
| CHECKED:            | DATE:            |
| SCALE: 1:1          | SHEET 2 OF 2     |
| DRAWING NUMBER      | ISSUE            |
| 345-ENG-MASTER      | 1                |