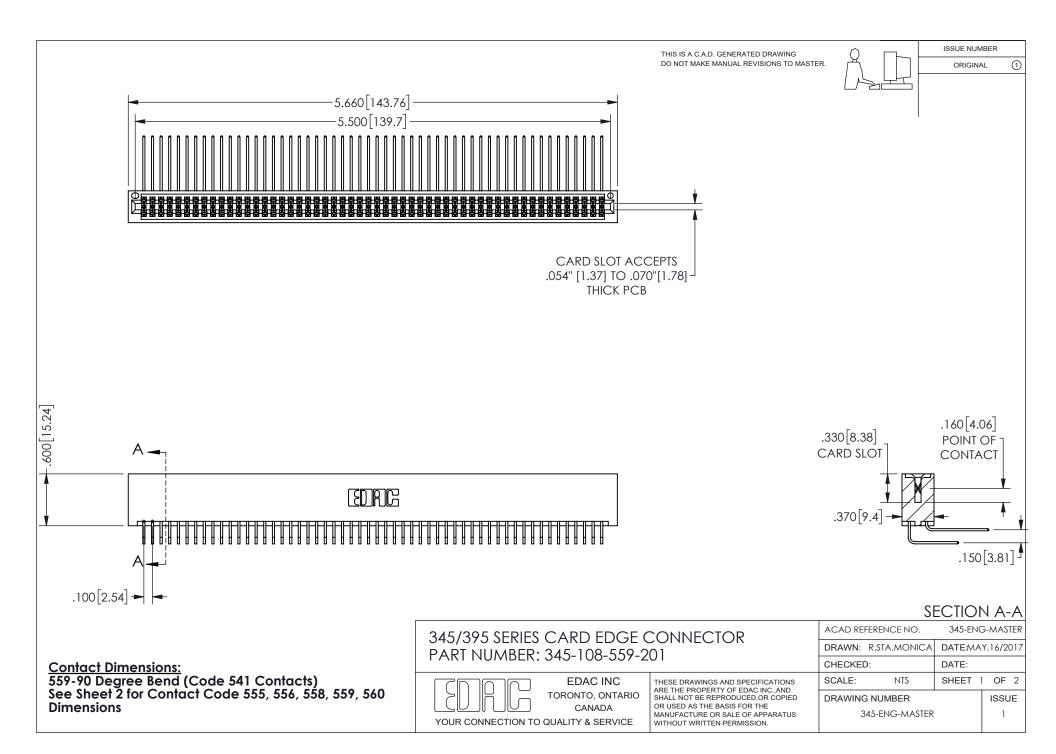

ISSUE NUMBER ORIGINAL

1

**Contact Code 558** 

Contact Code 559

Contact Code 560

INSULATOR MATERIAL: THERMOPLASTIC POLYESTER, UL 94V-0 DAP MATERIAL AVAILABLE UPON REQUEST

CONTACT MATERIAL; COPPER ALLOY

CONTACT PLATING: GOLD ON THE MATING AREA, TIN PLATING ON THE CONTACT TAILS, NICKEL UNDERPLATE

## 345/395 SERIES CARD EDGE CONNECTOR CONTACT CODE 555,556,558,559,560 DIMENSIONS

YOUR CONNECTION TO QUALITY & SERVICE

**EDAC INC** TORONTO, ONTARIO CANADA

THESE DRAWINGS AND SPECIFICATIONS ARE THE PROPERTY OF EDAC INC.,AND SHALL NOT BE REPRODUCED, OR COPIED OR USED AS THE BASIS FOR THE MANUFACTURE OR SALE OF APPARATUS WITHOUT WRITTEN PERMISSION.