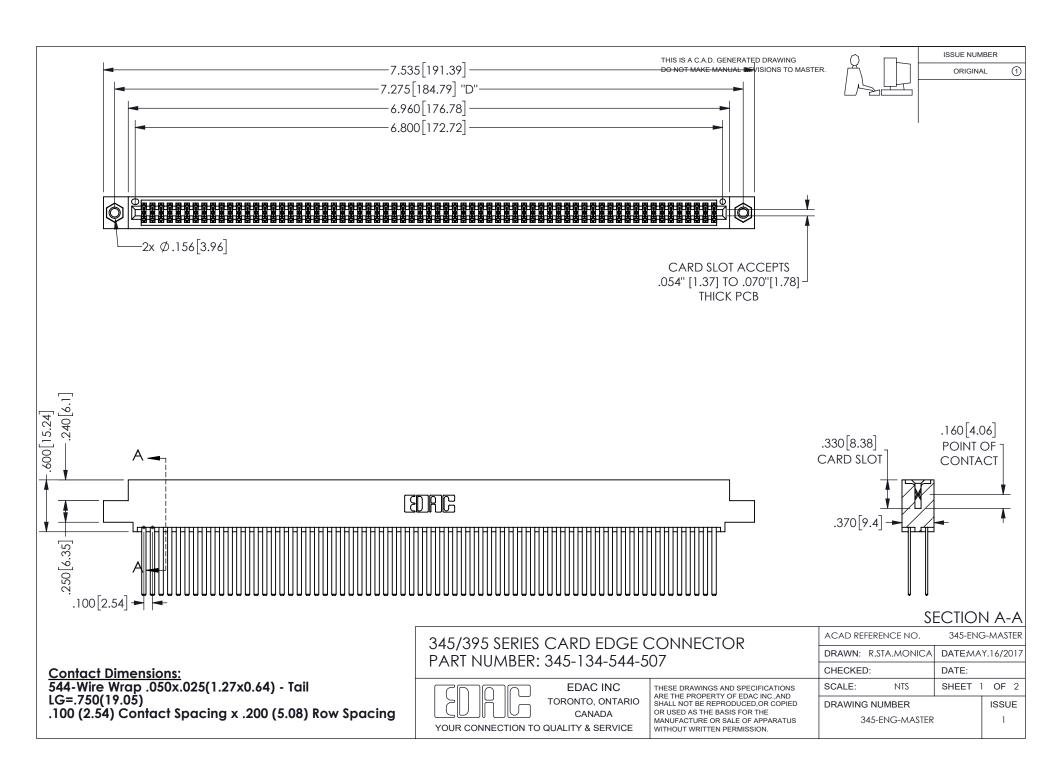

## 345/395 SERIES CARD EDGE CONNECTOR CONTACT CODE 555,556,558,559,560 DIMENSIONS

YOUR CONNECTION TO QUALITY & SERVICE

**EDAC INC** TORONTO, ONTARIO CANADA

THESE DRAWINGS AND SPECIFICATIONS ARE THE PROPERTY OF EDAC INC.,AND SHALL NOT BE REPRODUCED, OR COPIED OR USED AS THE BASIS FOR THE MANUFACTURE OR SALE OF APPARATUS WITHOUT WRITTEN PERMISSION.

| ACAD REFERENCE NO.  | 345-ENG-MASTER   |
|---------------------|------------------|
| DRAWN: R.STA.MONICA | DATE:MAY.16/2017 |
| CHECKED:            | DATE:            |
| SCALE: 1:1          | SHEET 2 OF 2     |
| DRAWING NUMBER      | ISSUE            |
| 345-ENG-MASTER      | 1                |