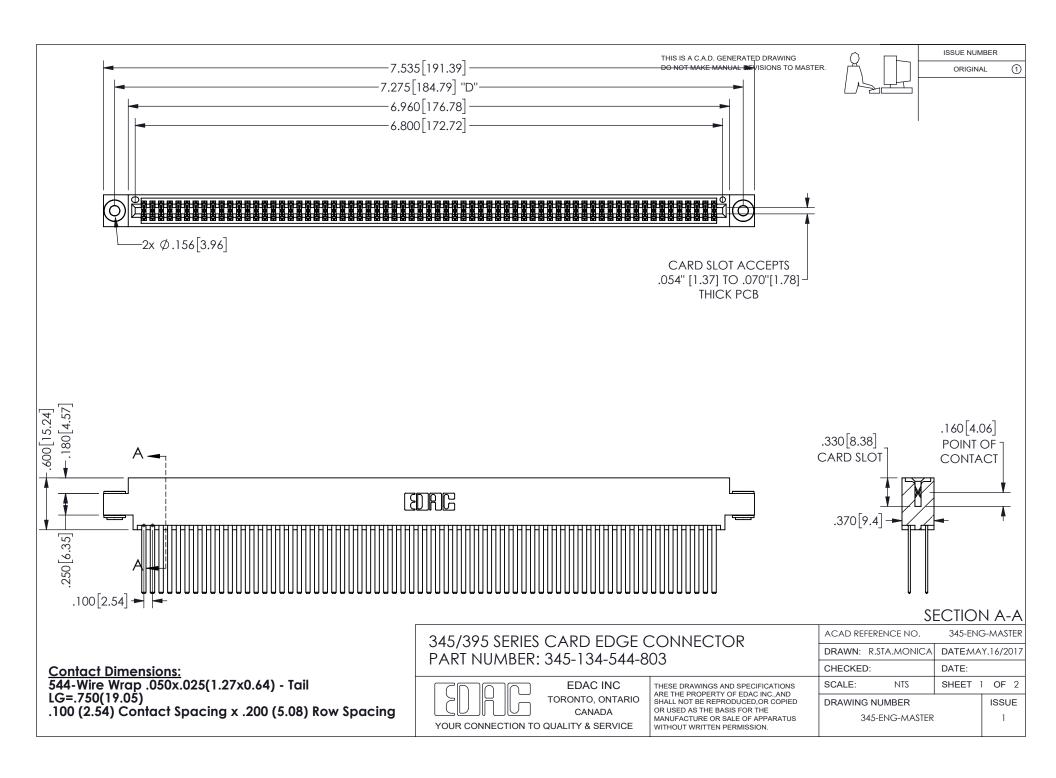

ISSUE NUMBER ORIGINAL

1

**Contact Code 558** 

Contact Code 559

Contact Code 560

INSULATOR MATERIAL: THERMOPLASTIC POLYESTER, UL 94V-0 DAP MATERIAL AVAILABLE UPON REQUEST

CONTACT MATERIAL; COPPER ALLOY

CONTACT PLATING: GOLD ON THE MATING AREA, TIN PLATING ON THE CONTACT TAILS, NICKEL UNDERPLATE

## 345/395 SERIES CARD EDGE CONNECTOR CONTACT CODE 555,556,558,559,560 DIMENSIONS

YOUR CONNECTION TO QUALITY & SERVICE

**EDAC INC** TORONTO, ONTARIO CANADA

THESE DRAWINGS AND SPECIFICATIONS ARE THE PROPERTY OF EDAC INC.,AND SHALL NOT BE REPRODUCED, OR COPIED OR USED AS THE BASIS FOR THE MANUFACTURE OR SALE OF APPARATUS WITHOUT WRITTEN PERMISSION.

| ACAD REFERENCE NO.  | 345-ENG-MASTER   |
|---------------------|------------------|
| DRAWN: R.STA.MONICA | DATE:MAY.16/2017 |
| CHECKED:            | DATE:            |
| SCALE: 1:1          | SHEET 2 OF 2     |
| DRAWING NUMBER      | ISSUE            |
| 345-ENG-MASTER      | 1                |