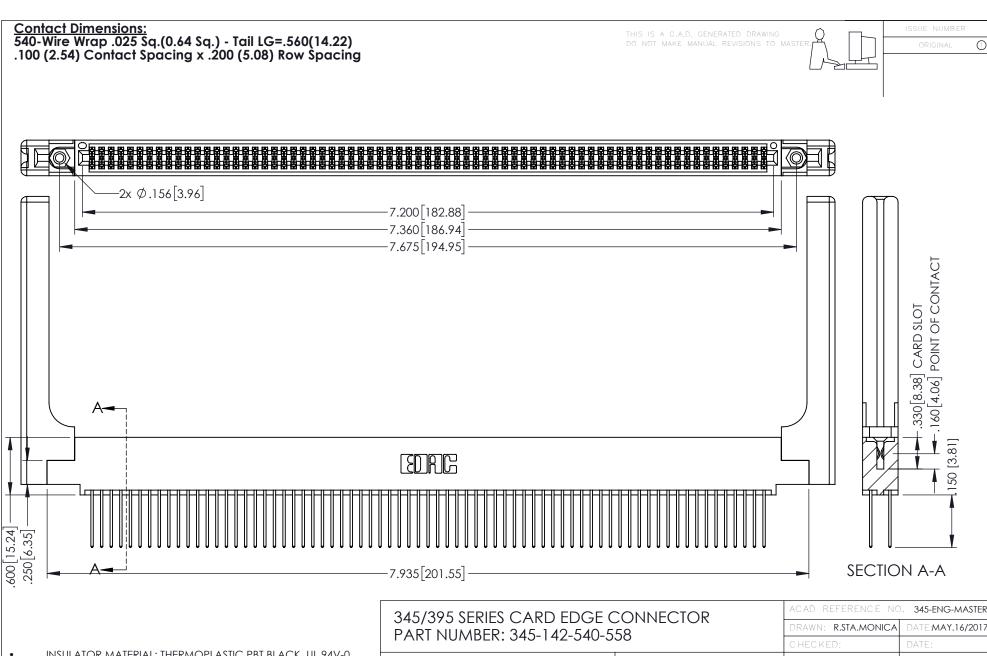

345/395 SERIES CARD EDGE CONNECTOR CONTACT CODE 555,556,558,559,560 DIMENSIONS

YOUR CONNECTION TO QUALITY & SERVICE

ACAD REFERENCE NO. 345-ENG-MASTER DATE:MAY.16/2017 DRAWN: R.STA.MONICA 1:1 SHEET 2 OF 2 345-ENG-MASTER