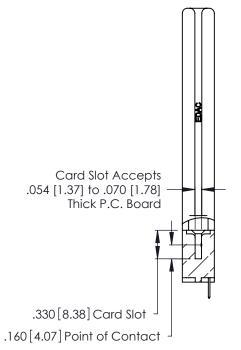

<u>Contact Dimensions:</u>
520-P.C. Tail .030x.018 (0.76x0.46) - Tail LG. = .175 (4.45) .125 (3.18) Contact Spacing x .250 (6.35) Row Spacing

INSULATOR MATERIAL: THERMOPLASTIC POLYESTER, UL 94V-0 CONTACT MATERIAL; COPPER, NICKEL, TIN\_ALLOY CA-725

CONTACT PLATING: GOLD ON THE MATING AREA, TIN-LEAD ON THE CONTACT TAILS, NICKEL UNDERPLATE

THIS IS A C.A.D. GENERATED DRAWING DO NOT MAKE MANUAL REVISIONS TO MASTER.

ISSUE NUMBER ORIGINAL

1

346/396 SERIES CARD EDGE CONNECTOR PART NUMBER: 346-013-520-658