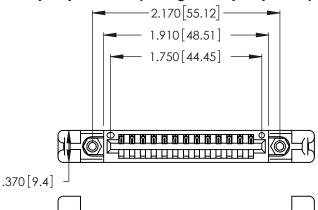

<u>Contact Dimensions:</u>
520-P.C. Tail .030x.018 (0.76x0.46) - Tail LG. = .175 (4.45) .125 (3.18) Contact Spacing x .250 (6.35) Row Spacing

INSULATOR MATERIAL: THERMOPLASTIC POLYESTER, UL 94V-0 CONTACT MATERIAL; COPPER, NICKEL, TIN\_ALLOY CA-725

CONTACT PLATING: GOLD ON THE MATING AREA, TIN-LEAD ON THE CONTACT TAILS, NICKEL UNDERPLATE

THIS IS A C.A.D. GENERATED DRAWING DO NOT MAKE MANUAL REVISIONS TO MASTER.

ISSUE NUMBER ORIGINAL

1

346/396 SERIES CARD EDGE CONNECTOR PART NUMBER: 346-013-520-658