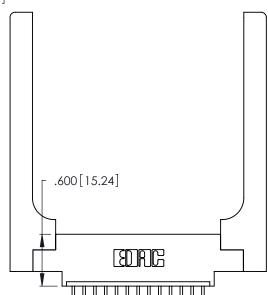

<u>Contact Dimensions:</u>
520-P.C. Tail .030x.018 (0.76x0.46) - Tail LG. = .175 (4.45) .125 (3.18) Contact Spacing x .250 (6.35) Row Spacing

INSULATOR MATERIAL: THERMOPLASTIC POLYESTER, UL 94V-0 CONTACT MATERIAL; COPPER, NICKEL, TIN\_ALLOY CA-725

CONTACT PLATING: GOLD ON THE MATING AREA, TIN-LEAD ON THE CONTACT TAILS, NICKEL UNDERPLATE

THIS IS A C.A.D. GENERATED DRAWING DO NOT MAKE MANUAL REVISIONS TO MASTER.

ISSUE NUMBER ORIGINAL

1

346/396 SERIES CARD EDGE CONNECTOR PART NUMBER: 346-013-520-658