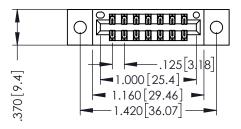

346/396 SERIES CARD EDGE CONNECTOR PART NUMBER: 346-014-522-802

YOUR CONNECTION TO QUALITY & SERVICE

**EDAC INC** TORONTO, ONTARIO CANADA

THESE DRAWINGS AND SPECIFICATIONS ARE THE PROPERTY OF EDAC INC., AND SHALL NOT BE REPRODUCED,OR COPIED OR USED AS THE BASIS FOR THE MANUFACTURE OR SALE OF APPARATUS WITHOUT WRITTEN PERMISSION.

THIS IS A C.A.D. GENERATED DRAWING DO NOT MAKE MANUAL REVISIONS TO MASTER.

ISSUE NUMBER

ORIGINAL

1

INSULATOR MATERIAL: THERMOPLASTIC POLYESTER, UL 94V-0 CONTACT MATERIAL; COPPER, NICKEL, TIN ALLOY CA-725 CONTACT PLATING: GOLD ON THE MATING AREA, TIN-LEAD ON THE CONTACT TAILS, NICKEL UNDERPLATE