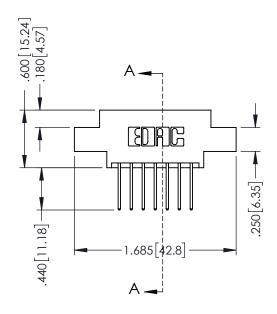

## 346/396 SERIES CARD EDGE CONNECTOR CONTACT CODE 555,556,558,559,560 DIMENSIONS

YOUR CONNECTION TO QUALITY & SERVICE

**EDAC INC** TORONTO, ONTARIO CANADA

THESE DRAWINGS AND SPECIFICATIONS ARE THE PROPERTY OF EDAC INC.,AND SHALL NOT BE REPRODUCED, OR COPIED OR USED AS THE BASIS FOR THE MANUFACTURE OR SALE OF APPARATUS WITHOUT WRITTEN PERMISSION.

## **Contact Code 555**

## **Contact Code 556**

INSULATOR MATERIAL: THERMOPLASTIC POLYESTER, UL 94V-0 CONTACT MATERIAL; COPPER, NICKEL, TIN ALLOY CA-725 CONTACT PLATING: GOLD ON THE MATING AREA, TIN-LEAD

ON THE CONTACT TAILS, NICKEL UNDERPLATE