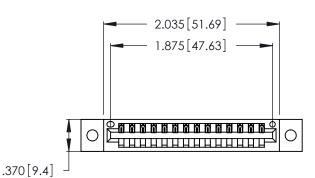

<u>Contact Dimensions:</u>
526-P.C. Tail .018 Sq. (0.46 Sq.) - Tail LG. =.350 (8.89)
.125 (3.18) Contact Spacing x .250 (6.35) Row Spacing

- INSULATOR MATERIAL: THERMOPLASTIC POLYESTER, UL 94V-0 CONTACT MATERIAL; COPPER, NICKEL, TIN ALLOY CA-725
- CONTACT PLATING: GOLD ON THE MATING AREA, TIN-LEAD ON THE CONTACT TAILS, NICKEL UNDERPLATE

THIS IS A C.A.D. GENERATED DRAWING DO NOT MAKE MANUAL REVISIONS TO MASTER.

| 346/396 SERIES CARD EDGE CONNECTOR |
|------------------------------------|
| PART NUMBER: 346-014-526-602       |

**EDAC INC** TORONTO, ONTARIO CANADA