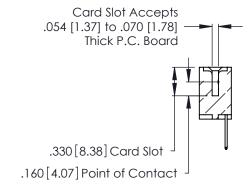

**Contact Code 560** 

INSULATOR MATERIAL: THERMOPLASTIC POLYESTER, UL 94V-0 CONTACT MATERIAL; COPPER, NICKEL, TIN ALLOY CA-725 CONTACT PLATING: GOLD ON THE MATING AREA, TIN-LEAD

ON THE CONTACT TAILS, NICKEL UNDERPLATE

346/396 SERIES CARD EDGE CONNECTOR CONTACT CODE 555,556,558,559,560 DIMENSIONS

YOUR CONNECTION TO QUALITY & SERVICE

**EDAC INC** TORONTO, ONTARIO CANADA

THESE DRAWINGS AND SPECIFICATIONS ARE THE PROPERTY OF EDAC INC.,AND SHALL NOT BE REPRODUCED, OR COPIED OR USED AS THE BASIS FOR THE MANUFACTURE OR SALE OF APPARATUS WITHOUT WRITTEN PERMISSION.