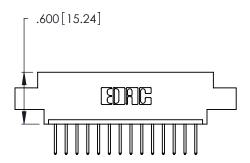

THIS IS A C.A.D. GENERATED DRAWING DO NOT MAKE MANUAL REVISIONS TO MASTER.

| 346/396 SERIES CARD EDGE CONNECTOR |
|------------------------------------|
| PART NUMBER: 346-014-526-602       |

**EDAC INC** TORONTO, ONTARIO CANADA

THESE DRAWINGS AND SPECIFICATIONS ARE THE PROPERTY OF EDAC INC.,AND SHALL NOT BE REPRODUCED, OR COPIED OR USED AS THE BASIS FOR THE MANUFACTURE OR SALE OF APPARATUS WITHOUT WRITTEN PERMISSION.

| ACAD REFERENCE NO. |        | 346-ENG-MASTER |           |
|--------------------|--------|----------------|-----------|
| DRAWN:             | J.LEE  | DATE: AF       | PR. 22/09 |
| CHECKED:           |        | DATE:          |           |
| SCALE:             | N.T.S  | SHEET          | OF 2      |
| DRAWING N          | NUMBER | •              | ISSUE     |
| 346                | !      | 1              |           |