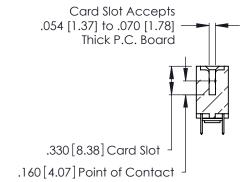

THIS IS A C.A.D. GENERATED DRAWING DO NOT MAKE MANUAL REVISIONS TO MASTER.

ISSUE NUMBER

ORIGINAL

1

**Contact Code 555** 

Contact Code 556

**Contact Code 558** 

**Contact Code 559** 

**Contact Code 560** 

INSULATOR MATERIAL: THERMOPLASTIC POLYESTER, UL 94V-0 CONTACT MATERIAL; COPPER, NICKEL, TIN ALLOY CA-725 CONTACT PLATING: GOLD ON THE MATING AREA, TIN-LEAD

ON THE CONTACT TAILS, NICKEL UNDERPLATE