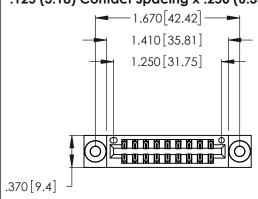

Contact Dimensions: 520-P.C. Tail .030x.018 (0.76x0.46) - Tail LG. = .175 (4.45) .125 (3.18) Contact Spacing x .250 (6.35) Row Spacing

- INSULATOR MATERIAL: THERMOPLASTIC POLYESTER, UL 94V-0 CONTACT MATERIAL; COPPER, NICKEL, TIN ALLOY CA-725
- CONTACT PLATING: GOLD ON THE MATING AREA, TIN-LEAD ON THE CONTACT TAILS, NICKEL UNDERPLATE

THIS IS A C.A.D. GENERATED DRAWING DO NOT MAKE MANUAL REVISIONS TO MASTER.

1

| 346/396 SERIES CARD EDGE CONNECTOR |
|------------------------------------|
| PART NUMBER: 346-018-520-203       |

**EDAC INC** TORONTO, ONTARIO CANADA