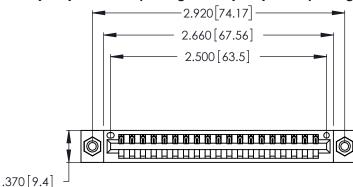

<u>Contact Dimensions:</u>
526-P.C. Tail .018 Sq. (0.46 Sq.) - Tail LG. =.350 (8.89)
.125 (3.18) Contact Spacing x .250 (6.35) Row Spacing

- INSULATOR MATERIAL: THERMOPLASTIC POLYESTER, UL 94V-0 CONTACT MATERIAL; COPPER, NICKEL, TIN ALLOY CA-725
- CONTACT PLATING: GOLD ON THE MATING AREA, TIN-LEAD ON THE CONTACT TAILS, NICKEL UNDERPLATE

THIS IS A C.A.D. GENERATED DRAWING DO NOT MAKE MANUAL REVISIONS TO MASTER.

346/396 SERIES CARD EDGE CONNECTOR PART NUMBER: 346-019-526-108

**EDAC INC** TORONTO, ONTARIO CANADA

THESE DRAWINGS AND SPECIFICATIONS ARE THE PROPERTY OF EDAC INC.,AND SHALL NOT BE REPRODUCED, OR COPIED OR USED AS THE BASIS FOR THE MANUFACTURE OR SALE OF APPARATUS WITHOUT WRITTEN PERMISSION.