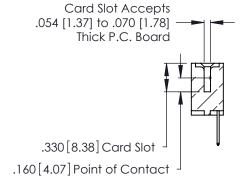

THIS IS A C.A.D. GENERATED DRAWING DO NOT MAKE MANUAL REVISIONS TO MASTER.

ISSUE NUMBER

ORIGINAL

1

**Contact Code 555** 

Contact Code 556

**Contact Code 558** 

**Contact Code 559** 

Contact Code 560

INSULATOR MATERIAL: THERMOPLASTIC POLYESTER, UL 94V-0 CONTACT MATERIAL; COPPER, NICKEL, TIN ALLOY CA-725 CONTACT PLATING: GOLD ON THE MATING AREA, TIN-LEAD

ON THE CONTACT TAILS, NICKEL UNDERPLATE

346/396 SERIES CARD EDGE CONNECTOR CONTACT CODE 555,556,558,559,560 DIMENSIONS

YOUR CONNECTION TO QUALITY & SERVICE

**EDAC INC** TORONTO, ONTARIO CANADA

THESE DRAWINGS AND SPECIFICATIONS ARE THE PROPERTY OF EDAC INC.,AND SHALL NOT BE REPRODUCED, OR COPIED OR USED AS THE BASIS FOR THE MANUFACTURE OR SALE OF APPARATUS WITHOUT WRITTEN PERMISSION.