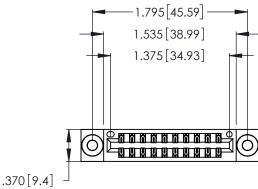

346/396 SERIES CARD EDGE CONNECTOR PART NUMBER: 346-020-556-803

**EDAC INC** TORONTO, ONTARIO CANADA

THESE DRAWINGS AND SPECIFICATIONS ARE THE PROPERTY OF EDAC INC.,AND SHALL NOT BE REPRODUCED, OR COPIED OR USED AS THE BASIS FOR THE MANUFACTURE OR SALE OF APPARATUS WITHOUT WRITTEN PERMISSION.

Contact Dimensions:
556-Extender Board Bend (Code 520 Contacts)
See Sheet 2 for Contact Code 555, 556, 558, 559, 560 Dimensions

- INSULATOR MATERIAL: THERMOPLASTIC POLYESTER, UL 94V-0 CONTACT MATERIAL; COPPER, NICKEL, TIN\_ALLOY CA-725
- CONTACT PLATING: GOLD ON THE MATING AREA, TIN-LEAD ON THE CONTACT TAILS, NICKEL UNDERPLATE