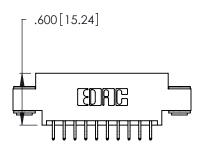

346/396 SERIES CARD EDGE CONNECTOR PART NUMBER: 346-020-556-803

**EDAC INC** TORONTO, ONTARIO CANADA

THESE DRAWINGS AND SPECIFICATIONS ARE THE PROPERTY OF EDAC INC.,AND SHALL NOT BE REPRODUCED, OR COPIED OR USED AS THE BASIS FOR THE MANUFACTURE OR SALE OF APPARATUS WITHOUT WRITTEN PERMISSION.