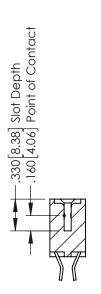

TACT MATERIAL; COPPER, NICKEL, TIN ALLOY CA-725 CONTACT PLATING: GOLD ON THE MATING AREA, TIN-LEAD ON THE CONTACT TAILS, NICKEL UNDERPLATE

346/396 SERIES CARD EDGE CONNECTOR PART NUMBER: 346-028-555-812

YOUR CONNECTION TO QUALITY & SERVICE

**EDAC INC** TORONTO, ONTARIO CANADA

THESE DRAWINGS AND SPECIFICATIONS ARE THE PROPERTY OF EDAC INC.,AND SHALL NOT BE REPRODUCED, OR COPIED OR USED AS THE BASIS FOR THE MANUFACTURE OR SALE OF APPARATUS WITHOUT WRITTEN PERMISSION.

| ACAD REFERENCE NO.   | 346-ENG-MASTER   |
|----------------------|------------------|
| DRAWN: J.LEE         | DATE: APR. 22/09 |
| CHECKED:             | DATE:            |
| SCALE: 1:1           | SHEET 1 OF 2     |
| DRAWING NUMBER       | ISSUE            |
| 0.44 50.00 0.44 0.75 | ,                |

346-ENG-MASTER



SECTION A-A



ISSUE NUMBER ORIGINAL 1



## **Contact Code 555**

## **Contact Code 556**



INSULATOR MATERIAL: THERMOPLASTIC POLYESTER, UL 94V-0 CONTACT MATERIAL; COPPER, NICKEL, TIN ALLOY CA-725 CONTACT PLATING: GOLD ON THE MATING AREA, TIN-LEAD

ON THE CONTACT TAILS, NICKEL UNDERPLATE

## 346/396 SERIES CARD EDGE CONNECTOR CONTACT CODE 555,556,558,559,560 DIMENSIONS

YOUR CONNECTION TO QUALITY & SERVICE

**EDAC INC** TORONTO, ONTARIO CANADA

THESE DRAWINGS AND SPECIFICATIONS ARE THE PROPERTY OF EDAC INC.,AND SHALL NOT BE REPRODUCED, OR COPIED OR USED AS THE BASIS FOR THE MANUFACTURE OR SALE OF APPARATUS WITHOUT WRITTEN PERMISSION.

|               | ACAD REFERENCE NO. | 346-ENG-MASTER   |
|---------------|--------------------|------------------|
|               | DRAWN: J.LEE