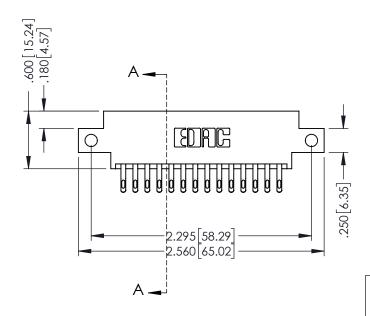

## 346/396 SERIES CARD EDGE CONNECTOR CONTACT CODE 555,556,558,559,560 DIMENSIONS

YOUR CONNECTION TO QUALITY & SERVICE

**EDAC INC** TORONTO, ONTARIO CANADA

THESE DRAWINGS AND SPECIFICATIONS ARE THE PROPERTY OF EDAC INC.,AND SHALL NOT BE REPRODUCED, OR COPIED OR USED AS THE BASIS FOR THE MANUFACTURE OR SALE OF APPARATUS WITHOUT WRITTEN PERMISSION.

|               | ACAD REFERENCE NO. | 346-ENG-MASTER   |
|---------------|--------------------|------------------|
|               | DRAWN: J.LEE       | DATE: APR. 22/09 |
| )             | CHECKED:           | DATE:            |
|               | SCALE: 1:1         | SHEET 2 OF 2     |
|               | DRAWING NUMBER     | ISSUE            |
| 346-ENG-MASTE |                    | 1                |