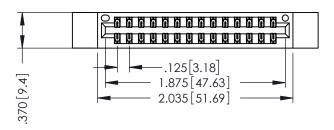

346/396 SERIES CARD EDGE CONNECTOR PART NUMBER: 346-028-555-812

YOUR CONNECTION TO QUALITY & SERVICE

**EDAC INC** TORONTO, ONTARIO CANADA

THESE DRAWINGS AND SPECIFICATIONS ARE THE PROPERTY OF EDAC INC.,AND SHALL NOT BE REPRODUCED, OR COPIED OR USED AS THE BASIS FOR THE MANUFACTURE OR SALE OF APPARATUS WITHOUT WRITTEN PERMISSION.

| ACAD REFERENCE NO.   | 346-ENG-MASTER   |
|----------------------|------------------|
| DRAWN: J.LEE         | DATE: APR. 22/09 |
| CHECKED:             | DATE:            |
| SCALE: 1:1           | SHEET 1 OF 2     |
| DRAWING NUMBER       | ISSUE            |
| 0.44 50.00 0.44 0.75 | ,                |