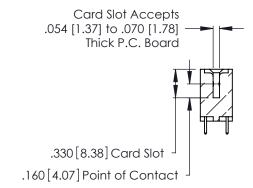

**Contact Code 560** 

INSULATOR MATERIAL: THERMOPLASTIC POLYESTER, UL 94V-0 CONTACT MATERIAL; COPPER, NICKEL, TIN ALLOY CA-725 CONTACT PLATING: GOLD ON THE MATING AREA, TIN-LEAD

ON THE CONTACT TAILS, NICKEL UNDERPLATE

346/396 SERIES CARD EDGE CONNECTOR CONTACT CODE 555,556,558,559,560 DIMENSIONS

YOUR CONNECTION TO QUALITY & SERVICE

**EDAC INC** TORONTO, ONTARIO CANADA

THESE DRAWINGS AND SPECIFICATIONS ARE THE PROPERTY OF EDAC INC.,AND SHALL NOT BE REPRODUCED, OR COPIED OR USED AS THE BASIS FOR THE MANUFACTURE OR SALE OF APPARATUS WITHOUT WRITTEN PERMISSION.