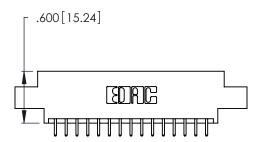

THIS IS A C.A.D. GENERATED DRAWING DO NOT MAKE MANUAL REVISIONS TO MASTER.

| 346/396 SERIES CARD EDGE CONNECTOR |
|------------------------------------|
| PART NUMBER: 346-030-521-802       |

**EDAC INC** TORONTO, ONTARIO CANADA