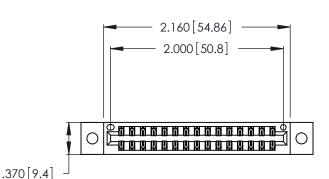

<u>Contact Dimensions:</u>
521-P.C. Tail .025 Sq. (0.64 Sq.) - Tail LG. =.150 (3.81)
.125 (3.18) Contact Spacing x .250 (6.35) Row Spacing

- INSULATOR MATERIAL: THERMOPLASTIC POLYESTER, UL 94V-0 CONTACT MATERIAL; COPPER, NICKEL, TIN ALLOY CA-725
- CONTACT PLATING: GOLD ON THE MATING AREA, TIN-LEAD ON THE CONTACT TAILS, NICKEL UNDERPLATE

THIS IS A C.A.D. GENERATED DRAWING DO NOT MAKE MANUAL REVISIONS TO MASTER.

| 346/396 SERIES CARD EDGE CONNECTOR |
|------------------------------------|
| PART NUMBER: 346-030-521-802       |

**EDAC INC** TORONTO, ONTARIO CANADA