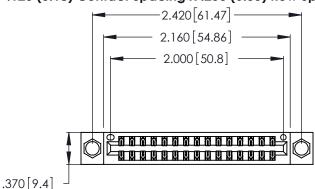

THIS IS A C.A.D. GENERATED DRAWING DO NOT MAKE MANUAL REVISIONS TO MASTER.

346/396 SERIES CARD EDGE CONNECTOR PART NUMBER: 346-030-541-204

**EDAC INC** TORONTO, ONTARIO CANADA

THESE DRAWINGS AND SPECIFICATIONS ARE THE PROPERTY OF EDAC INC., AND SHALL NOT BE REPRODUCED, OR COPIED OR USED AS THE BASIS FOR THE MANUFACTURE OR SALE OF APPARATUS WITHOUT WRITTEN PERMISSION.