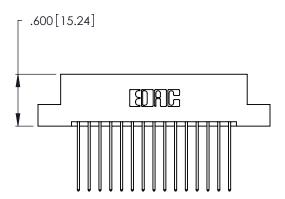

THIS IS A C.A.D. GENERATED DRAWING DO NOT MAKE MANUAL REVISIONS TO MASTER.

346/396 SERIES CARD EDGE CONNECTOR PART NUMBER: 346-030-541-204

**EDAC INC** TORONTO, ONTARIO CANADA

THESE DRAWINGS AND SPECIFICATIONS ARE THE PROPERTY OF EDAC INC., AND SHALL NOT BE REPRODUCED, OR COPIED OR USED AS THE BASIS FOR THE MANUFACTURE OR SALE OF APPARATUS WITHOUT WRITTEN PERMISSION.