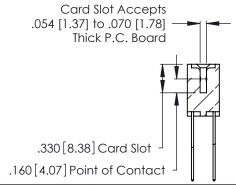

346/396 SERIES CARD EDGE CONNECTOR CONTACT CODE 555,556,558,559,560 DIMENSIONS

YOUR CONNECTION TO QUALITY & SERVICE

**EDAC INC** TORONTO, ONTARIO CANADA

THESE DRAWINGS AND SPECIFICATIONS ARE THE PROPERTY OF EDAC INC.,AND SHALL NOT BE REPRODUCED, OR COPIED OR USED AS THE BASIS FOR THE MANUFACTURE OR SALE OF APPARATUS WITHOUT WRITTEN PERMISSION.