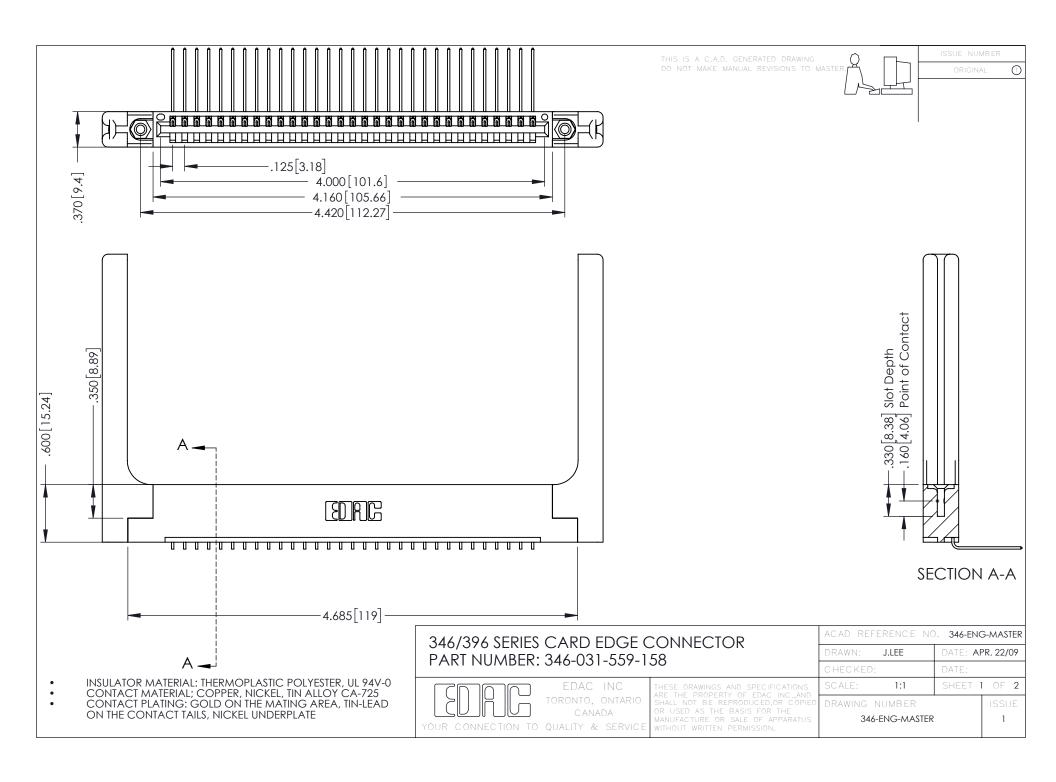

**Contact Code 555** 

**Contact Code 556** 

INSULATOR MATERIAL: THERMOPLASTIC POLYESTER, UL 94V-0 CONTACT MATERIAL; COPPER, NICKEL, TIN ALLOY CA-725 CONTACT PLATING: GOLD ON THE MATING AREA, TIN-LEAD

ON THE CONTACT TAILS, NICKEL UNDERPLATE

## 346/396 SERIES CARD EDGE CONNECTOR CONTACT CODE 555,556,558,559,560 DIMENSIONS

YOUR CONNECTION TO QUALITY & SERVICE

|   | ACAD REFERENCE NO. 346-ENG-MASTER |                  |
|---|-----------------------------------|------------------|
|   | DRAWN: J.LEE                      | DATE: APR. 22/09 |
|   | CHECKED:                          | DATE:            |
|   | SCALE: 1:1                        | SHEET 2 OF 2     |
| D | DRAWING NUMBER                    | ISSUE            |

346-ENG-MASTER