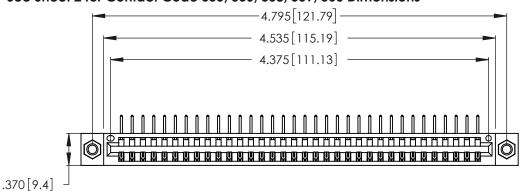

346/396 SERIES CARD EDGE CONNECTOR CONTACT CODE 555,556,558,559,560 DIMENSIONS

YOUR CONNECTION TO QUALITY & SERVICE

**EDAC INC** TORONTO, ONTARIO CANADA

THESE DRAWINGS AND SPECIFICATIONS ARE THE PROPERTY OF EDAC INC.,AND SHALL NOT BE REPRODUCED, OR COPIED OR USED AS THE BASIS FOR THE MANUFACTURE OR SALE OF APPARATUS WITHOUT WRITTEN PERMISSION.