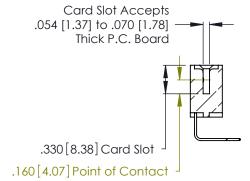

Contact Dimensions:
558-90 Degree Bend (Code 541 Contacts)
See Sheet 2 for Contact Code 555, 556, 558, 559, 560 Dimensions

THIS IS A C.A.D. GENERATED DRAWING DO NOT MAKE MANUAL REVISIONS TO MASTER.

- INSULATOR MATERIAL: THERMOPLASTIC POLYESTER, UL 94V-0 CONTACT MATERIAL; COPPER, NICKEL, TIN\_ALLOY CA-725
- CONTACT PLATING: GOLD ON THE MATING AREA, TIN-LEAD ON THE CONTACT TAILS, NICKEL UNDERPLATE