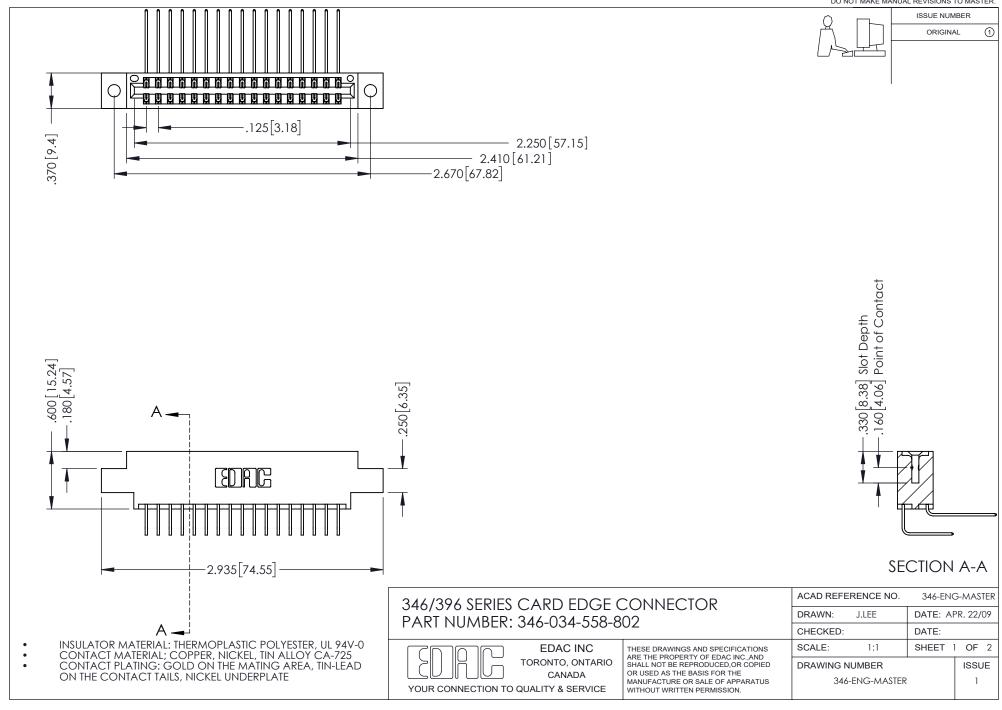

## **Contact Code 556**

INSULATOR MATERIAL: THERMOPLASTIC POLYESTER, UL 94V-0 CONTACT MATERIAL; COPPER, NICKEL, TIN ALLOY CA-725 CONTACT PLATING: GOLD ON THE MATING AREA, TIN-LEAD

ON THE CONTACT TAILS, NICKEL UNDERPLATE

## 346/396 SERIES CARD EDGE CONNECTOR CONTACT CODE 555,556,558,559,560 DIMENSIONS

YOUR CONNECTION TO QUALITY & SERVICE

**EDAC INC** TORONTO, ONTARIO CANADA

THESE DRAWINGS AND SPECIFICATIONS ARE THE PROPERTY OF EDAC INC.,AND SHALL NOT BE REPRODUCED, OR COPIED OR USED AS THE BASIS FOR THE MANUFACTURE OR SALE OF APPARATUS WITHOUT WRITTEN PERMISSION.