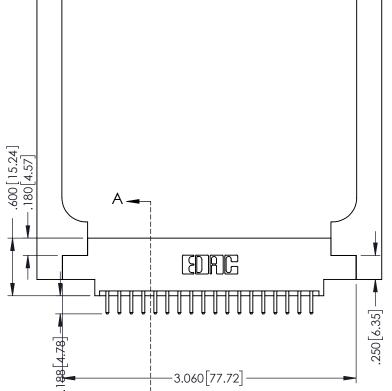

## **Contact Code 555**

## **Contact Code 556**

INSULATOR MATERIAL: THERMOPLASTIC POLYESTER, UL 94V-0 CONTACT MATERIAL; COPPER, NICKEL, TIN ALLOY CA-725 CONTACT PLATING: GOLD ON THE MATING AREA, TIN-LEAD

ON THE CONTACT TAILS, NICKEL UNDERPLATE