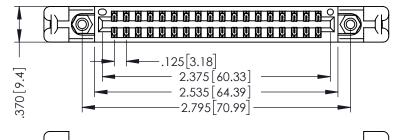

THIS IS A C.A.D. GENERATED DRAWING DO NOT MAKE MANUAL REVISIONS TO MASTER.

ISSUE NUMBER

ORIGINAL

1

Slot Depth Point of Contact .330[8.38] : .160[4.06] | SECTION A-A

346/396 SERIES CARD EDGE CONNECTOR PART NUMBER: 346-036-520-858

346-ENG-MASTER

INSULATOR MATERIAL: THERMOPLASTIC POLYESTER, UL 94V-0 CONTACT MATERIAL; COPPER, NICKEL, TIN ALLOY CA-725 CONTACT PLATING: GOLD ON THE MATING AREA, TIN-LEAD ON THE CONTACT TAILS, NICKEL UNDERPLATE