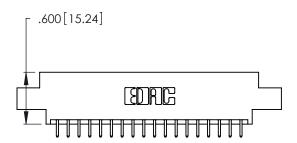

THIS IS A C.A.D. GENERATED DRAWING DO NOT MAKE MANUAL REVISIONS TO MASTER.

| 346/396 SERIES CARD EDGE CONNECTOR |
|------------------------------------|
| PART NUMBER: 346-036-521-802       |

**EDAC INC** TORONTO, ONTARIO CANADA