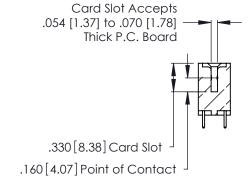

**Contact Code 560** 

INSULATOR MATERIAL: THERMOPLASTIC POLYESTER, UL 94V-0 CONTACT MATERIAL; COPPER, NICKEL, TIN ALLOY CA-725 CONTACT PLATING: GOLD ON THE MATING AREA, TIN-LEAD

ON THE CONTACT TAILS, NICKEL UNDERPLATE

346/396 SERIES CARD EDGE CONNECTOR CONTACT CODE 555,556,558,559,560 DIMENSIONS

YOUR CONNECTION TO QUALITY & SERVICE

**EDAC INC** TORONTO, ONTARIO CANADA

THESE DRAWINGS AND SPECIFICATIONS ARE THE PROPERTY OF EDAC INC.,AND SHALL NOT BE REPRODUCED, OR COPIED OR USED AS THE BASIS FOR THE MANUFACTURE OR SALE OF APPARATUS WITHOUT WRITTEN PERMISSION.