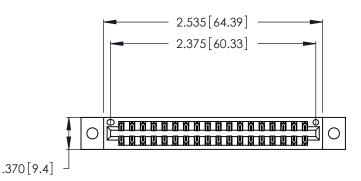

<u>Contact Dimensions:</u>
521-P.C. Tail .025 Sq. (0.64 Sq.) - Tail LG. =.150 (3.81)
.125 (3.18) Contact Spacing x .250 (6.35) Row Spacing

- INSULATOR MATERIAL: THERMOPLASTIC POLYESTER, UL 94V-0 CONTACT MATERIAL; COPPER, NICKEL, TIN ALLOY CA-725
- CONTACT PLATING: GOLD ON THE MATING AREA, TIN-LEAD ON THE CONTACT TAILS, NICKEL UNDERPLATE

THIS IS A C.A.D. GENERATED DRAWING DO NOT MAKE MANUAL REVISIONS TO MASTER.

| 346/396 SERIES CARD EDGE CONNECTOR |
|------------------------------------|
| PART NUMBER: 346-036-521-802       |

**EDAC INC** TORONTO, ONTARIO CANADA