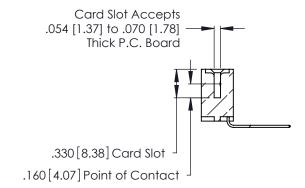

THIS IS A C.A.D. GENERATED DRAWING DO NOT MAKE MANUAL REVISIONS TO MASTER.

ISSUE NUMBER

ORIGINAL

1

**Contact Code 555** 

Contact Code 556

**Contact Code 558** 

**Contact Code 559** 

**Contact Code 560** 

INSULATOR MATERIAL: THERMOPLASTIC POLYESTER, UL 94V-0 CONTACT MATERIAL; COPPER, NICKEL, TIN ALLOY CA-725 CONTACT PLATING: GOLD ON THE MATING AREA, TIN-LEAD ON THE CONTACT TAILS, NICKEL UNDERPLATE

346/396 SERIES CARD EDGE CONNECTOR CONTACT CODE 555,556,558,559,560 DIMENSIONS

YOUR CONNECTION TO QUALITY & SERVICE

**EDAC INC** TORONTO, ONTARIO CANADA

THESE DRAWINGS AND SPECIFICATIONS ARE THE PROPERTY OF EDAC INC.,AND SHALL NOT BE REPRODUCED, OR COPIED OR USED AS THE BASIS FOR THE MANUFACTURE OR SALE OF APPARATUS WITHOUT WRITTEN PERMISSION.