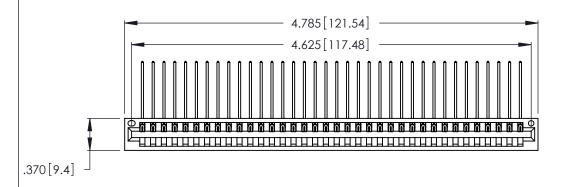

Contact Dimensions:
559-90 Degree Bend (Code 541 Contacts)
See Sheet 2 for Contact Code 555, 556, 558, 559, 560 Dimensions

THIS IS A C.A.D. GENERATED DRAWING DO NOT MAKE MANUAL REVISIONS TO MASTER.

1

- INSULATOR MATERIAL: THERMOPLASTIC POLYESTER, UL 94V-0 CONTACT MATERIAL; COPPER, NICKEL, TIN ALLOY CA-725
- CONTACT PLATING: GOLD ON THE MATING AREA, TIN-LEAD ON THE CONTACT TAILS, NICKEL UNDERPLATE

| 346/396 SERIES ( | CARD EDGE CONNECTO | )R |
|------------------|--------------------|----|
| PART NUMBER: 3   | 346-036-559-101    |    |

**EDAC INC** TORONTO, ONTARIO CANADA

THESE DRAWINGS AND SPECIFICATIONS ARE THE PROPERTY OF EDAC INC., AND SHALL NOT BE REPRODUCED, OR COPIED OR USED AS THE BASIS FOR THE MANUFACTURE OR SALE OF APPARATUS WITHOUT WRITTEN PERMISSION.