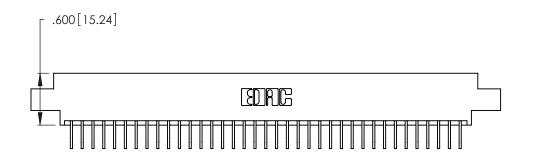

Contact Dimensions:
558-90 Degree Bend (Code 541 Contacts)
See Sheet 2 for Contact Code 555, 556, 558, 559, 560 Dimensions -5.170[131.32]-4.910[124.71] —

THIS IS A C.A.D. GENERATED DRAWING DO NOT MAKE MANUAL REVISIONS TO MASTER.

- INSULATOR MATERIAL: THERMOPLASTIC POLYESTER, UL 94V-0 CONTACT MATERIAL; COPPER, NICKEL, TIN ALLOY CA-725
- CONTACT PLATING: GOLD ON THE MATING AREA, TIN-LEAD ON THE CONTACT TAILS, NICKEL UNDERPLATE

| 346/396 SERIES CARD EDGE CONNECTOR |
|------------------------------------|
| PART NUMBER: 346-037-558-604       |