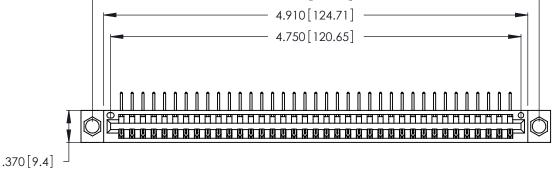

Contact Dimensions:
558-90 Degree Bend (Code 541 Contacts)
See Sheet 2 for Contact Code 555, 556, 558, 559, 560 Dimensions -5.170[131.32]-4.910[124.71] —

THIS IS A C.A.D. GENERATED DRAWING DO NOT MAKE MANUAL REVISIONS TO MASTER.

- INSULATOR MATERIAL: THERMOPLASTIC POLYESTER, UL 94V-0 CONTACT MATERIAL; COPPER, NICKEL, TIN ALLOY CA-725
- CONTACT PLATING: GOLD ON THE MATING AREA, TIN-LEAD ON THE CONTACT TAILS, NICKEL UNDERPLATE

| 346/396 SERIES CARD EDGE CONNECTOR |
|------------------------------------|
| PART NUMBER: 346-037-558-604       |