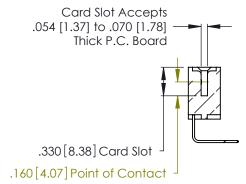

THIS IS A C.A.D. GENERATED DRAWING DO NOT MAKE MANUAL REVISIONS TO MASTER.

ISSUE NUMBER

ORIGINAL

1

**Contact Code 555** 

Contact Code 556

**Contact Code 558** 

**Contact Code 559** 

Contact Code 560

INSULATOR MATERIAL: THERMOPLASTIC POLYESTER, UL 94V-0 CONTACT MATERIAL; COPPER, NICKEL, TIN ALLOY CA-725 CONTACT PLATING: GOLD ON THE MATING AREA, TIN-LEAD

ON THE CONTACT TAILS, NICKEL UNDERPLATE

346/396 SERIES CARD EDGE CONNECTOR CONTACT CODE 555,556,558,559,560 DIMENSIONS

YOUR CONNECTION TO QUALITY & SERVICE

**EDAC INC** TORONTO, ONTARIO CANADA

THESE DRAWINGS AND SPECIFICATIONS ARE THE PROPERTY OF EDAC INC.,AND SHALL NOT BE REPRODUCED, OR COPIED OR USED AS THE BASIS FOR THE MANUFACTURE OR SALE OF APPARATUS WITHOUT WRITTEN PERMISSION.