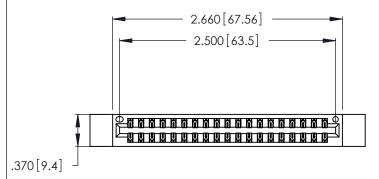

THIS IS A C.A.D. GENERATED DRAWING DO NOT MAKE MANUAL REVISIONS TO MASTER.

| 346/396 SERIES CARD EDGE CONNECTOR |
|------------------------------------|
| PART NUMBER: 346-038-500-212       |

**EDAC INC** TORONTO, ONTARIO CANADA

Contact Dimensions: 500-Wire Hole .050x.025 (1.27x0.64) - Tail LG. =.260 (6.60) .125 (3.18) Contact Spacing x .250 (6.35) Row Spacing

- INSULATOR MATERIAL: THERMOPLASTIC POLYESTER, UL 94V-0 CONTACT MATERIAL; COPPER, NICKEL, TIN ALLOY CA-725
- CONTACT PLATING: GOLD ON THE MATING AREA, TIN-LEAD ON THE CONTACT TAILS, NICKEL UNDERPLATE