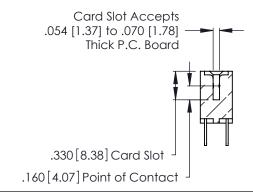

**Contact Code 560** 

INSULATOR MATERIAL: THERMOPLASTIC POLYESTER, UL 94V-0 CONTACT MATERIAL; COPPER, NICKEL, TIN ALLOY CA-725 CONTACT PLATING: GOLD ON THE MATING AREA, TIN-LEAD

ON THE CONTACT TAILS, NICKEL UNDERPLATE

Contact Dimensions: 500-Wire Hole .050x.025 (1.27x0.64) - Tail LG. =.260 (6.60) .125 (3.18) Contact Spacing x .250 (6.35) Row Spacing

- INSULATOR MATERIAL: THERMOPLASTIC POLYESTER, UL 94V-0 CONTACT MATERIAL; COPPER, NICKEL, TIN ALLOY CA-725
- CONTACT PLATING: GOLD ON THE MATING AREA, TIN-LEAD ON THE CONTACT TAILS, NICKEL UNDERPLATE