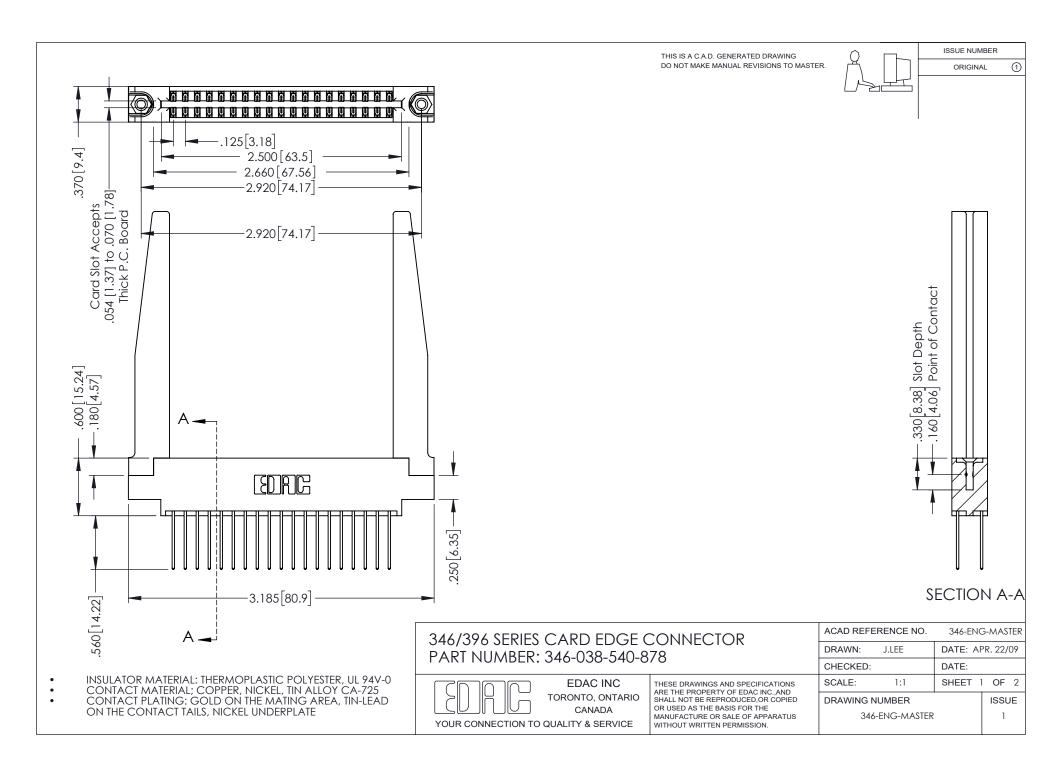

## **Contact Code 556**

INSULATOR MATERIAL: THERMOPLASTIC POLYESTER, UL 94V-0 CONTACT MATERIAL; COPPER, NICKEL, TIN ALLOY CA-725 CONTACT PLATING: GOLD ON THE MATING AREA, TIN-LEAD

ON THE CONTACT TAILS, NICKEL UNDERPLATE

## 346/396 SERIES CARD EDGE CONNECTOR CONTACT CODE 555,556,558,559,560 DIMENSIONS

YOUR CONNECTION TO QUALITY & SERVICE

**EDAC INC** TORONTO, ONTARIO CANADA

THESE DRAWINGS AND SPECIFICATIONS ARE THE PROPERTY OF EDAC INC.,AND SHALL NOT BE REPRODUCED, OR COPIED OR USED AS THE BASIS FOR THE MANUFACTURE OR SALE OF APPARATUS WITHOUT WRITTEN PERMISSION.