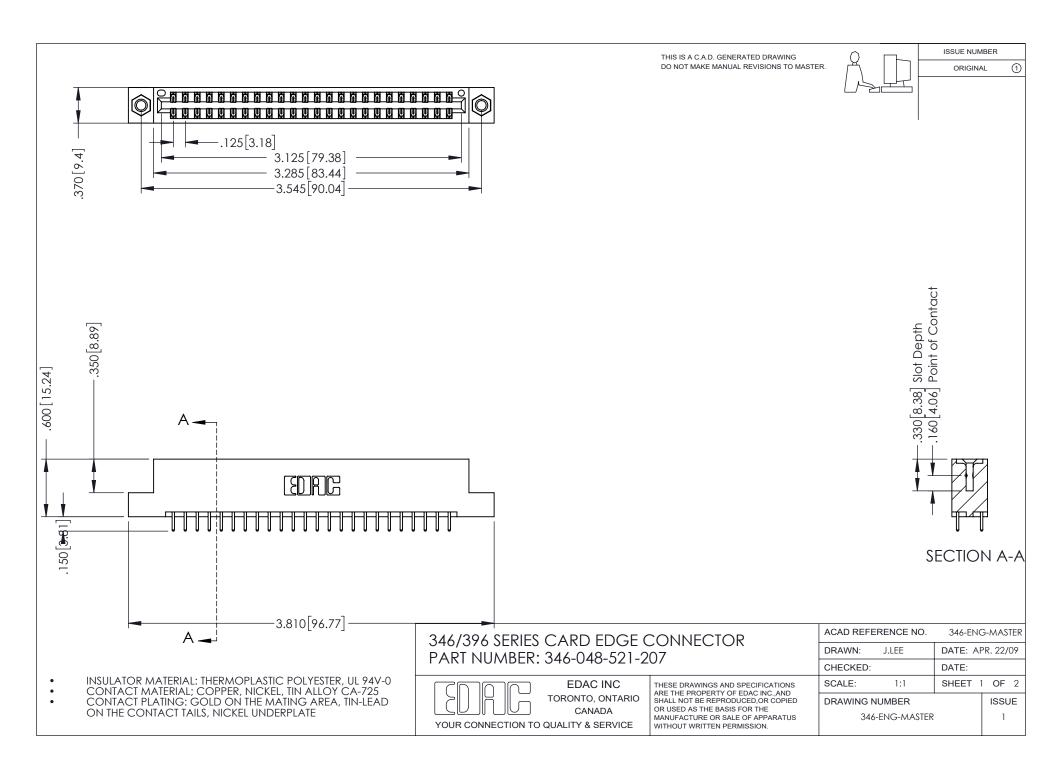

## **Contact Code 556**

INSULATOR MATERIAL: THERMOPLASTIC POLYESTER, UL 94V-0 CONTACT MATERIAL; COPPER, NICKEL, TIN ALLOY CA-725 CONTACT PLATING: GOLD ON THE MATING AREA, TIN-LEAD

ON THE CONTACT TAILS, NICKEL UNDERPLATE

## 346/396 SERIES CARD EDGE CONNECTOR CONTACT CODE 555,556,558,559,560 DIMENSIONS

YOUR CONNECTION TO QUALITY & SERVICE

**EDAC INC** TORONTO, ONTARIO CANADA

THESE DRAWINGS AND SPECIFICATIONS ARE THE PROPERTY OF EDAC INC.,AND SHALL NOT BE REPRODUCED, OR COPIED OR USED AS THE BASIS FOR THE MANUFACTURE OR SALE OF APPARATUS WITHOUT WRITTEN PERMISSION.