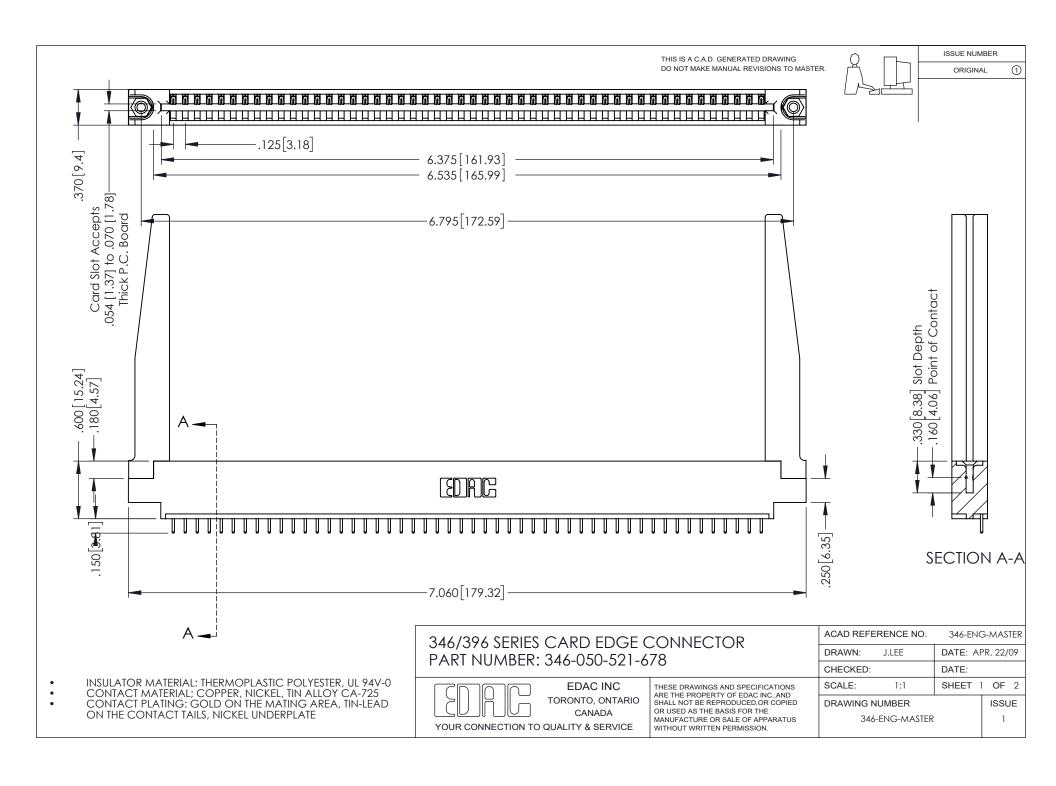

## **Contact Code 556**

INSULATOR MATERIAL: THERMOPLASTIC POLYESTER, UL 94V-0 CONTACT MATERIAL; COPPER, NICKEL, TIN ALLOY CA-725 CONTACT PLATING: GOLD ON THE MATING AREA, TIN-LEAD

ON THE CONTACT TAILS, NICKEL UNDERPLATE

## 346/396 SERIES CARD EDGE CONNECTOR CONTACT CODE 555,556,558,559,560 DIMENSIONS

YOUR CONNECTION TO QUALITY & SERVICE

**EDAC INC** TORONTO, ONTARIO CANADA

THESE DRAWINGS AND SPECIFICATIONS ARE THE PROPERTY OF EDAC INC.,AND SHALL NOT BE REPRODUCED, OR COPIED OR USED AS THE BASIS FOR THE MANUFACTURE OR SALE OF APPARATUS WITHOUT WRITTEN PERMISSION.