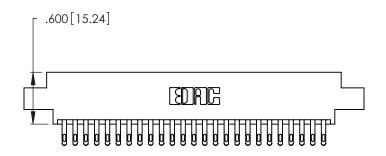

ISSUE NUMBER

ORIGINAL

1

Card Slot Accepts .054 [1.37] to .070 [1.78] Thick P.C. Board .330 [8.38] Card Slot .160 [4.07] Point of Contact

INSULATOR MATERIAL: THERMOPLASTIC POLYESTER, UL 94V-0 CONTACT MATERIAL; COPPER, NICKEL, TIN\_ALLOY CA-725

CONTACT PLATING: GOLD ON THE MATING AREA, TIN-LEAD ON THE CONTACT TAILS, NICKEL UNDERPLATE

346/396 SERIES CARD EDGE CONNECTOR PART NUMBER: 346-050-555-802

YOUR CONNECTION TO QUALITY & SERVICE

**EDAC INC** TORONTO, ONTARIO CANADA