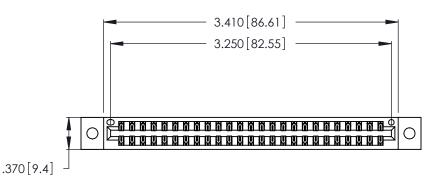

<u>Contact Dimensions:</u>
555-Extender Board Bend (Code 500 Contacts)
See Sheet 2 for Contact Code 555, 556, 558, 559, 560 Dimensions

THIS IS A C.A.D. GENERATED DRAWING DO NOT MAKE MANUAL REVISIONS TO MASTER.

ISSUE NUMBER

ORIGINAL

1

Card Slot Accepts .054 [1.37] to .070 [1.78] Thick P.C. Board .330 [8.38] Card Slot .160 [4.07] Point of Contact

INSULATOR MATERIAL: THERMOPLASTIC POLYESTER, UL 94V-0 CONTACT MATERIAL; COPPER, NICKEL, TIN\_ALLOY CA-725

CONTACT PLATING: GOLD ON THE MATING AREA, TIN-LEAD ON THE CONTACT TAILS, NICKEL UNDERPLATE

346/396 SERIES CARD EDGE CONNECTOR PART NUMBER: 346-050-555-802

YOUR CONNECTION TO QUALITY & SERVICE

**EDAC INC** TORONTO, ONTARIO CANADA