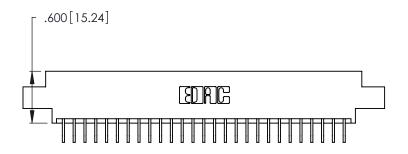

Contact Dimensions:
559-90 Degree Bend (Code 541 Contacts)
See Sheet 2 for Contact Code 555, 556, 558, 559, 560 Dimensions

THIS IS A C.A.D. GENERATED DRAWING DO NOT MAKE MANUAL REVISIONS TO MASTER.

INSULATOR MATERIAL: THERMOPLASTIC POLYESTER, UL 94V-0 CONTACT MATERIAL; COPPER, NICKEL, TIN ALLOY CA-725

CONTACT PLATING: GOLD ON THE MATING AREA, TIN-LEAD ON THE CONTACT TAILS, NICKEL UNDERPLATE

| 346/396 SERIES CARD EDGE CONNECTOR |
|------------------------------------|
| PART NUMBER: 346-054-559-804       |

YOUR CONNECTION TO QUALITY & SERVICE

**EDAC INC** TORONTO, ONTARIO CANADA

THESE DRAWINGS AND SPECIFICATIONS ARE THE PROPERTY OF EDAC INC.,AND SHALL NOT BE REPRODUCED, OR COPIED OR USED AS THE BASIS FOR THE MANUFACTURE OR SALE OF APPARATUS WITHOUT WRITTEN PERMISSION.