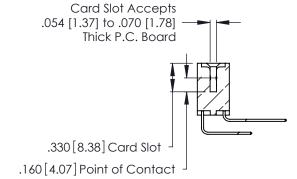

THIS IS A C.A.D. GENERATED DRAWING DO NOT MAKE MANUAL REVISIONS TO MASTER.

ISSUE NUMBER

ORIGINAL

1

**Contact Code 555** 

Contact Code 556

**Contact Code 558** 

**Contact Code 559** 

**Contact Code 560** 

INSULATOR MATERIAL: THERMOPLASTIC POLYESTER, UL 94V-0 CONTACT MATERIAL; COPPER, NICKEL, TIN ALLOY CA-725 CONTACT PLATING: GOLD ON THE MATING AREA, TIN-LEAD

ON THE CONTACT TAILS, NICKEL UNDERPLATE

346/396 SERIES CARD EDGE CONNECTOR CONTACT CODE 555,556,558,559,560 DIMENSIONS

YOUR CONNECTION TO QUALITY & SERVICE

**EDAC INC** TORONTO, ONTARIO CANADA

THESE DRAWINGS AND SPECIFICATIONS ARE THE PROPERTY OF EDAC INC.,AND SHALL NOT BE REPRODUCED, OR COPIED OR USED AS THE BASIS FOR THE MANUFACTURE OR SALE OF APPARATUS WITHOUT WRITTEN PERMISSION.