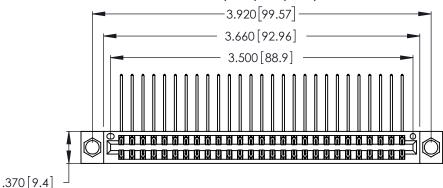

Contact Dimensions:
559-90 Degree Bend (Code 541 Contacts)
See Sheet 2 for Contact Code 555, 556, 558, 559, 560 Dimensions

THIS IS A C.A.D. GENERATED DRAWING DO NOT MAKE MANUAL REVISIONS TO MASTER.

INSULATOR MATERIAL: THERMOPLASTIC POLYESTER, UL 94V-0 CONTACT MATERIAL; COPPER, NICKEL, TIN ALLOY CA-725

CONTACT PLATING: GOLD ON THE MATING AREA, TIN-LEAD ON THE CONTACT TAILS, NICKEL UNDERPLATE

| 346/396 SERIES CARD EDGE CONNECTOR |
|------------------------------------|
| PART NUMBER: 346-054-559-804       |

YOUR CONNECTION TO QUALITY & SERVICE

**EDAC INC** TORONTO, ONTARIO CANADA

THESE DRAWINGS AND SPECIFICATIONS ARE THE PROPERTY OF EDAC INC.,AND SHALL NOT BE REPRODUCED, OR COPIED OR USED AS THE BASIS FOR THE MANUFACTURE OR SALE OF APPARATUS WITHOUT WRITTEN PERMISSION.