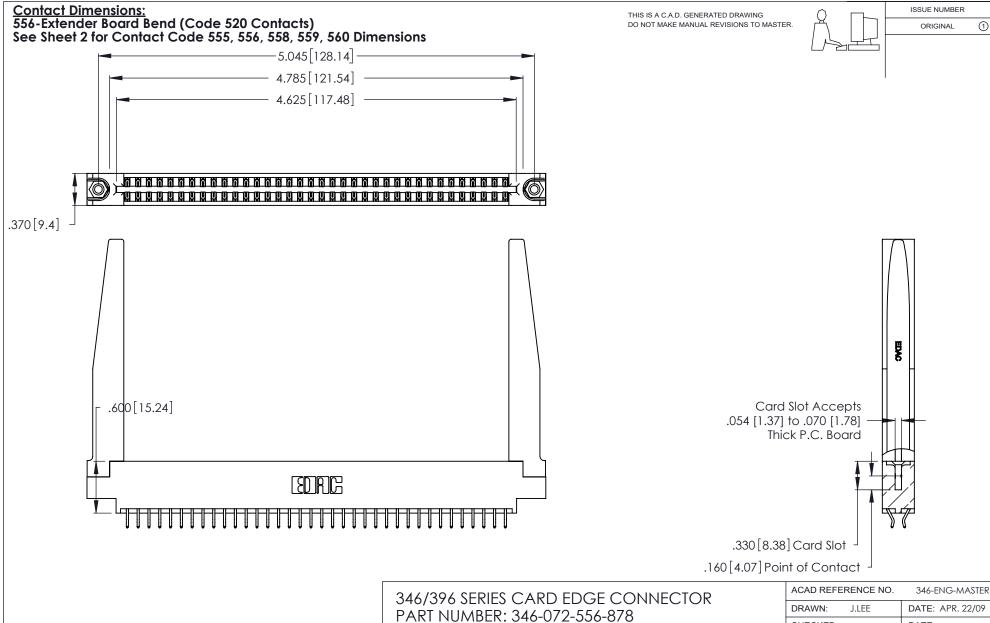

| ACAD REFERENCE NO. |       | 346-ENG-MASTER   |       |
|--------------------|-------|------------------|-------|
| DRAWN:             | J.LEE | DATE: APR. 22/09 |       |
| CHECKED:           |       | DATE:            |       |
| SCALE:             | N.T.S | SHEET            | OF 2  |
| DRAWING NUMBER     |       |                  | ISSUE |
| 346-ENG-MASTER     |       |                  | 1     |
|                    |       |                  |       |